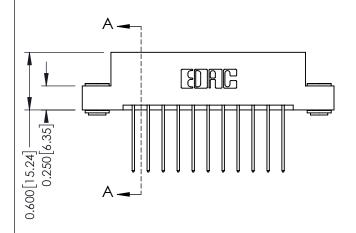

## **Mounting Option** 03-.116 (2.95) I.D. Floating Eyelets

**Contact Detail** 

542-Wire Wrap .025 Sq.(0.64 Sq.) - Tail LG=.645(16.38) .156 [3.96] Contact Spacing x .200 [5.08] Row Spacing

THIS IS A C.A.D. GENERATED DRAWING DO NOT MAKE MANUAL REVISIONS TO MASTER.

ISSUE NUMBER

ORIGINAL

1

**See Accompanying Pages for:** 

- **Contact Bend Details**
- **Mounting Options**

| 337 / 387 Series Card Edge Connector |
|--------------------------------------|
| Part Number: 387-022-542-203         |