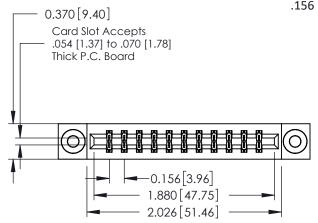

## **Mounting Option** 03-.116 (2.95) I.D. Floating Eyelets

**Contact Detail** 

542-Wire Wrap .025 Sq.(0.64 Sq.) - Tail LG=.645(16.38) .156 [3.96] Contact Spacing x .200 [5.08] Row Spacing

THIS IS A C.A.D. GENERATED DRAWING DO NOT MAKE MANUAL REVISIONS TO MASTER.

ISSUE NUMBER

ORIGINAL

1

**See Accompanying Pages for:** 

- **Contact Bend Details**
- **Mounting Options**

| 337 / 387 Series Card Edge Connector |
|--------------------------------------|
| Part Number: 387-022-542-203         |