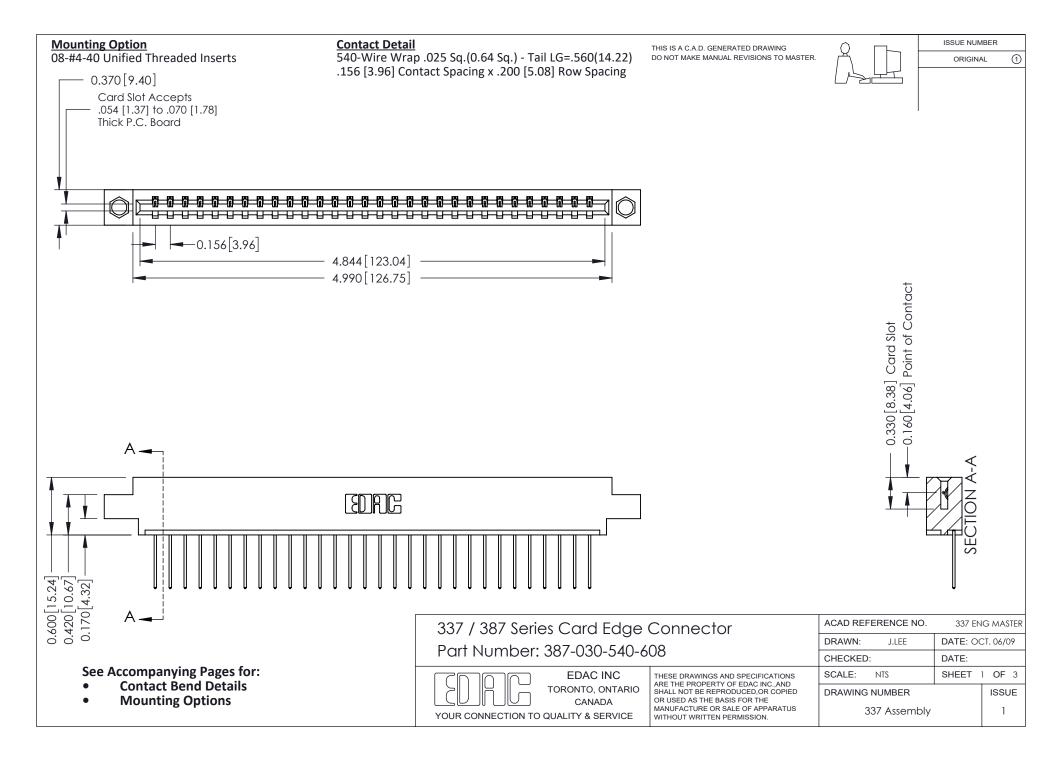

ISSUE NUMBER

ORIGINAL

1



| 337 / 387 Series Card Edge Connector<br>Contact Bend Detail           |                                                                                                                                                                                                  | ACAD REFERENCE NO. 337 E |                  | G MASTER      |
|-----------------------------------------------------------------------|--------------------------------------------------------------------------------------------------------------------------------------------------------------------------------------------------|--------------------------|------------------|---------------|
|                                                                       |