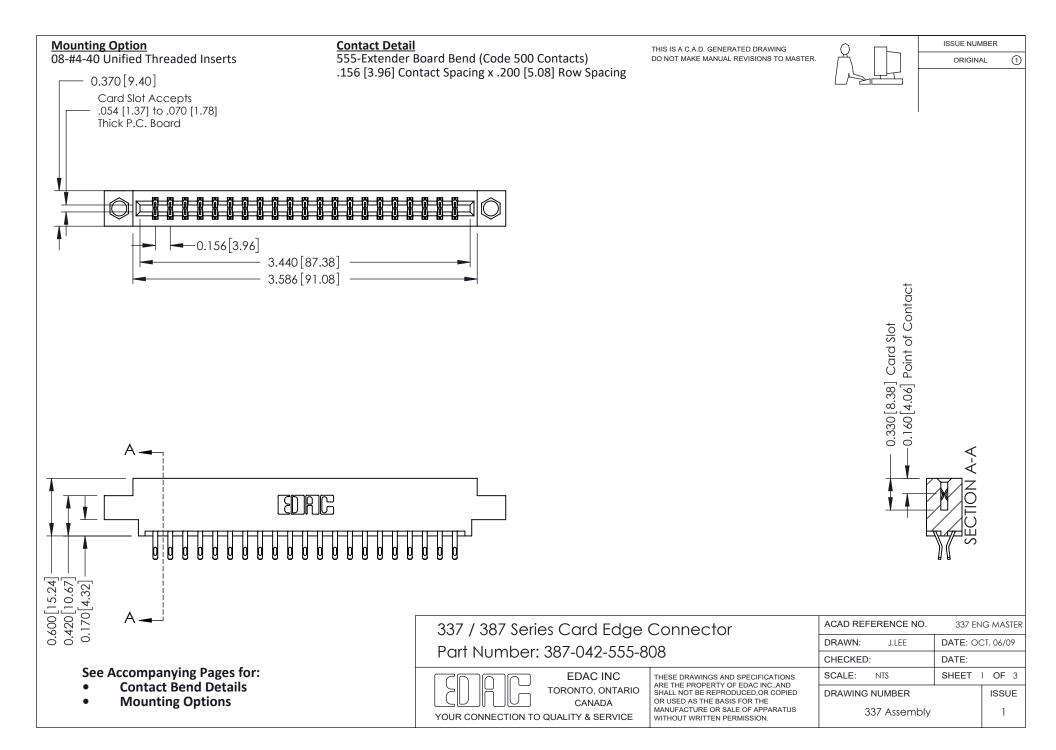

ISSUE NUMBER

ORIGINAL

1

| 337 / 387 Series Card Edge Connector<br>Contact Bend Detail           |                                                                                                                                                                                                  | ACAD REFERENCE NO. 337 E |                  | G MASTER      |
|-----------------------------------------------------------------------|--------------------------------------------------------------------------------------------------------------------------------------------------------------------------------------------------|--------------------------|------------------|---------------|
|                                                                       |                                                                                                                                                                                                  | DRAWN: J.LEE             | DATE: OCT. 06/09 |               |
|                                                                       |                                                                                                                                                                                                  | CHECKED: DATE:           |                  |               |
| EDAC INC TORONTO, ONTARIO CANADA YOUR CONNECTION TO QUALITY & SERVICE | THESE DRAWINGS AND SPECIFICATIONS ARE THE PROPERTY OF EDAC INC.,AND SHALL NOT BE REPRODUCED, OR COPIED OR USED AS THE BASIS FOR THE MANUFACTURE OR SALE OF APPARATUS WITHOUT WRITTEN PERMISSION. | SCALE: NTS               | SHEET            | 2 <b>OF</b> 3 |
|                                                                       |                                                                                                                                                                                                  | DRAWING NUMBER           |                  | ISSUE         |
|                                                                       |                                                                                                                                                                                                  | 337 Assembly             |                  | 1             |