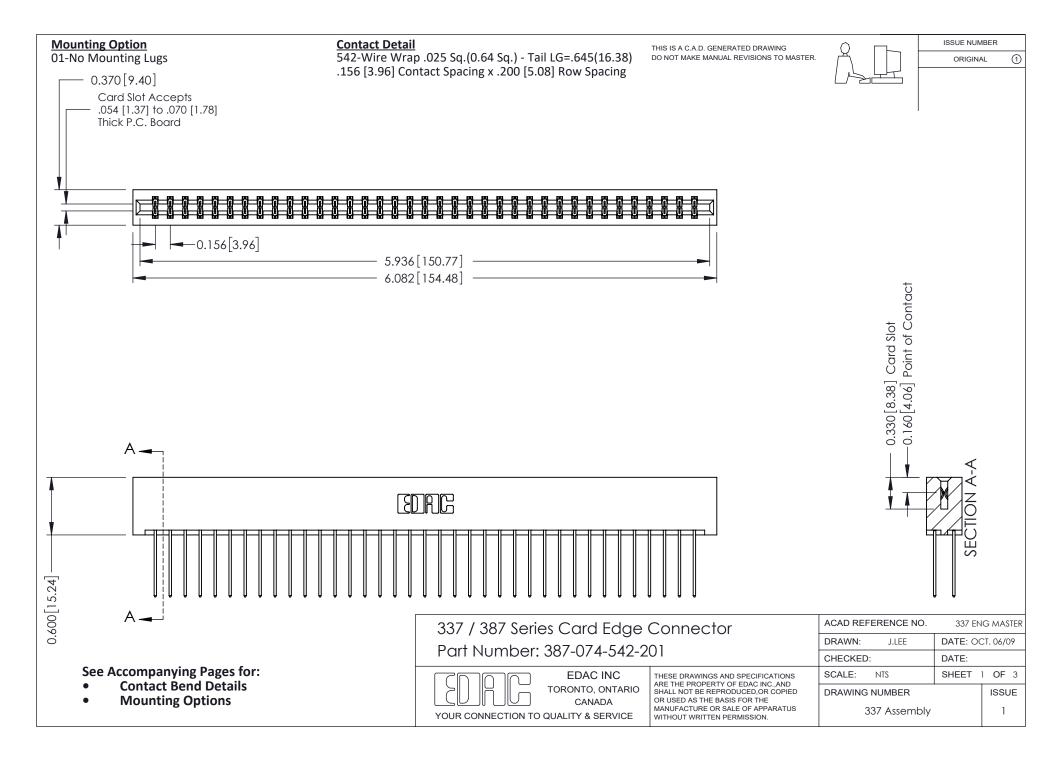

ISSUE NUMBER

ORIGINAL

1



| 337 / 387 Series Card Edge Connector<br>Contact Bend Detail           |                                                                                                                                                                                                  | ACAD REFERENCE NO. 337 E |                  | G MASTER      |
|-----------------------------------------------------------------------|--------------------------------------------------------------------------------------------------------------------------------------------------------------------------------------------------|--------------------------|------------------|---------------|
|                                                                       |