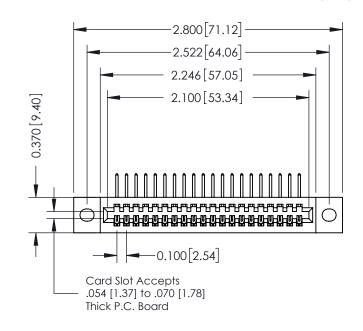

## **See Accompanying Pages for:**

- **Contact Bend Details**
- **Mounting Options**

| 342 / 392 Card Edge Connector |
|-------------------------------|
| Part Number: 392-020-558-102  |

YOUR CONNECTION TO QUALITY & SERVICE