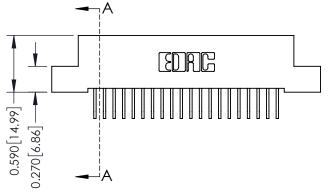

**Mounting Option** 

02-.128 (3.25) Wide Mounting Slots

**Contact Detail** 

558-90 Degree Bend (Code 541 Contacts) .100 [2.54] Contact Spacing x .200 [5.08] Row Spacing





## Point of Confact 0.240[6.10] 0.410[10.41] **SECTION A-A**

## **See Accompanying Pages for:**

- **Contact Bend Details**
- **Mounting Options**

| 342 / 392 Card Edge Connector |
|-------------------------------|
| Part Number: 392-020-558-102  |

YOUR CONNECTION TO QUALITY & SERVICE

342 ENG MASTER J.LEE DATE: OCT. 06/09 NTS SHEET 1 OF 3

342 Assembly

THIS IS A C.A.D. GENERATED DRAWING DO NOT MAKE MANUAL REVISIONS TO MASTER. ISSUE NUMBER

ORIGINAL

1



| 342 / 392 Series Card Edge Connector<br>Contact Bend Detail |                                                                                                                                     | ACAD REFERENCE NO. 342 ENG MASTER |             |          |          |
|-------------------------------------------------------------|-