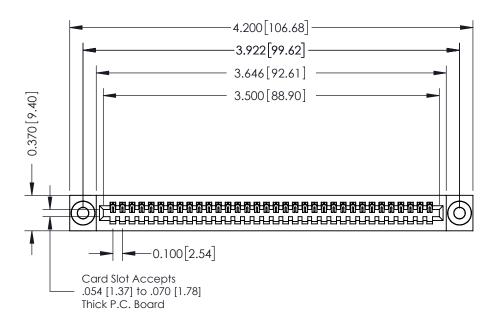

## **See Accompanying Pages for:**

- **Contact Bend Details**
- **Mounting Options**

342 / 392 Card Edge Connector Part Number: 392-034-524-103

YOUR CONNECTION TO QUALITY & SERVICE

CANADA

342 ENG MASTER J.LEE DATE: OCT. 06/09 SHEET 1 OF 3

342 Assembly

THIS IS A C.A.D. GENERATED DRAWING DO NOT MAKE MANUAL REVISIONS TO MASTER. ISSUE NUMBER

ORIGINAL

1

| 342 / 392 Series Card Edge Connector<br>Contact Bend Detail |                                                                                                                                                                                                  | ACAD REFERENCE NO. 342 ENG MASTER |             |                  |        |
|-------------------------------------------------------------|--------------------------------------------------------------------------------------------------------------------------------------------------------------------------------------------------|-----------------------------------|-------------|------------------|--------|
|                                                             |                                                                                                                                                                                                  | DRAWN:                            | J.LEE       | DATE: OCT. 06/09 |        |
|                                                             |                                                                                                                                                                                                  | CHECKED:                          |             | DATE:            |        |
| TORONTO, ONTARIO                                            | THESE DRAWINGS AND SPECIFICATIONS ARE THE PROPERTY OF EDAC INC. AND SHALL NOT BE REPRODUCED, OR COPIED OR USED AS THE BASIS FOR THE MANUFACTURE OR SALE OF APPARATUS WITHOUT WRITTEN PERMISSION. | SCALE:                            | NTS         | SHEET :          | 2 OF 3 |
|                                                             |                                                                                                                                                                                                  | DRAWING                           | NUMBER      |                  | ISSUE  |
| YOUR CONNECTION TO QUALITY & SERVICE                        |                                                                                                                                                                                                  | 3                                 | 42 Assembly |                  | 1      |