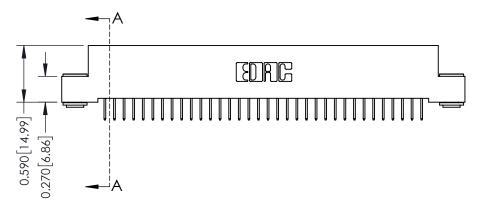

342 Assembly

THIS IS A C.A.D. GENERATED DRAWING DO NOT MAKE MANUAL REVISIONS TO MASTER. ISSUE NUMBER

ORIGINAL

1

| 342 / 392 Series Card Edge Connector<br>Contact Bend Detail |                                                                                                                                                                                                  | ACAD REFERENCE NO. 342 ENG MASTER |             |                  |        |
|-------------------------------------------------------------|--------------------------------------------------------------------------------------------------------------------------------------------------------------------------------------------------|-----------------------------------|-------------|------------------|--------|
|                                                             |                                                                                                                                                                                                  | DRAWN:                            | J.LEE       | DATE: OCT. 06/09 |        |
|                                                             |                                                                                                                                                                                                  | CHECKED:                          |             | DATE:            |        |
| TORONTO, ONTARIO                                            | THESE DRAWINGS AND SPECIFICATIONS ARE THE PROPERTY OF EDAC INC. AND SHALL NOT BE REPRODUCED, OR COPIED OR USED AS THE BASIS FOR THE MANUFACTURE OR SALE OF APPARATUS WITHOUT WRITTEN PERMISSION. | SCALE:                            | NTS         | SHEET :          | 2 OF 3 |
|                                                             |                                                                                                                                                                                                  | DRAWING                           | NUMBER      |                  | ISSUE  |
| YOUR CONNECTION TO QUALITY & SERVICE                        |                                                                                                                                                                                                  | 3                                 | 42 Assembly |                  | 1      |