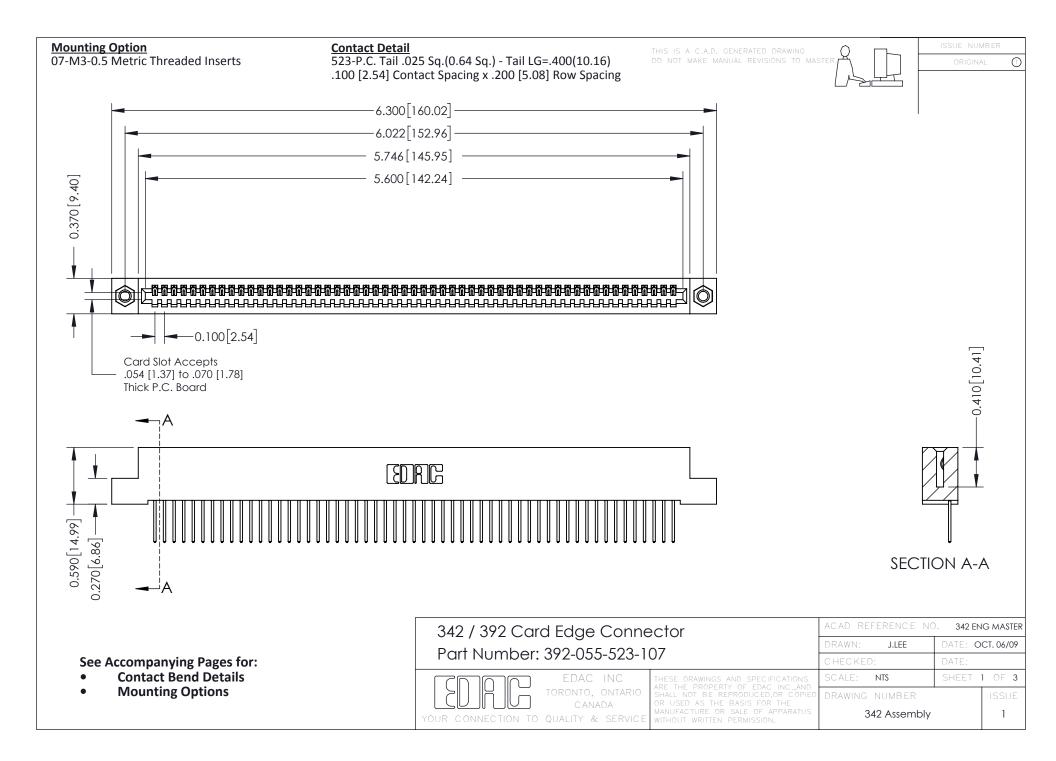

THIS IS A C.A.D. GENERATED DRAWING DO NOT MAKE MANUAL REVISIONS TO MASTER. ISSUE NUMBER

ORIGINAL

1



| 342 / 392 Series Card Edge Connector<br>Contact Bend Detail |                                                                                                                                                                                                  | ACAD REFERENCE NO. 342 ENG MASTER |             |                  |        |
|-------------------------------------------------------------|--------------------------------------------------------------------------------------------------------------------------------------------------------------------------------------------------|-----------------------------------|-------------|------------------|--------|
|