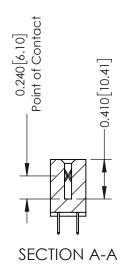

**Mounting Option** 08-#4-40 Unified Threaded Inserts **Contact Detail** 

524-P.C. Tail .018 Sq.(0.46 Sq.) - Tail LG=.185(4.70) .100 [2.54] Contact Spacing x .200 [5.08] Row Spacing