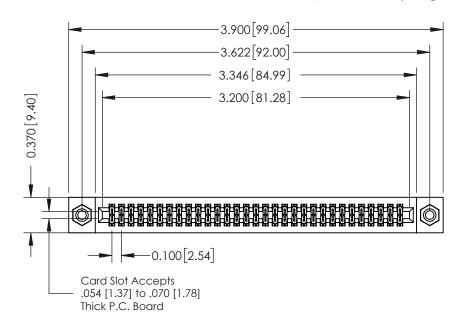

## **See Accompanying Pages for:**

- **Contact Bend Details**
- **Mounting Options**

342 / 392 Card Edge Connector Part Number: 392-062-524-208

YOUR CONNECTION TO QUALITY & SERVICE

CANADA

342 ENG MASTER J.LEE DATE: OCT. 06/09 SHEET 1 OF 3

342 Assembly

THIS IS A C.A.D. GENERATED DRAWING DO NOT MAKE MANUAL REVISIONS TO MASTER. ISSUE NUMBER

ORIGINAL

1

| 342 / 392 Series Card Edge Connector<br>Contact Bend Detail |                                                                                                                                                                                                  | ACAD REFERENCE NO. 342 ENG MASTER |             |                  |        |
|-------------------------------------------------------------|--------------------------------------------------------------------------------------------------------------------------------------------------------------------------------------------------|-----------------------------------|-------------|------------------|--------|
|                                                             |                                                                                                                                                                                                  | DRAWN:                            | J.LEE       | DATE: OCT. 06/09 |        |
|                                                             |                                                                                                                                                                                                  | CHECKED:                          |             | DATE:            |        |
| TORONTO, ONTARIO                                            | THESE DRAWINGS AND SPECIFICATIONS ARE THE PROPERTY OF EDAC INC. AND SHALL NOT BE REPRODUCED, OR COPIED OR USED AS THE BASIS FOR THE MANUFACTURE OR SALE OF APPARATUS WITHOUT WRITTEN PERMISSION. | SCALE:                            | NTS         | SHEET :          | 2 OF 3 |
|                                                             |                                                                                                                                                                                                  | DRAWING                           | NUMBER      |                  | ISSUE  |
| YOUR CONNECTION TO QUALITY & SERVICE                        |                                                                                                                                                                                                  | 3                                 | 42 Assembly |                  | 1      |