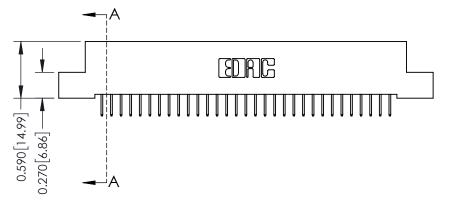

342 Assembly

THIS IS A C.A.D. GENERATED DRAWING DO NOT MAKE MANUAL REVISIONS TO MASTER. ISSUE NUMBER

ORIGINAL

1

| 342 / 392 Series Card Edge Connector<br>Contact Bend Detail |                                                                                                                                                                                                  | ACAD REFERENCE NO. 342 ENG MASTER |             |                  |        |
|-------------------------------------------------------------|--------------------------------------------------------------------------------------------------------------------------------------------------------------------------------------------------|-----------------------------------|-------------|------------------|--------|
|                                                             |                                                                                                                                                                                                  | DRAWN:                            | J.LEE       | DATE: OCT. 06/09 |        |
|                                                             |                                                                                                                                                                                                  | CHECKED:                          |             | DATE:            |        |
| TORONTO, ONTARIO                                            | THESE DRAWINGS AND SPECIFICATIONS ARE THE PROPERTY OF EDAC INC. AND SHALL NOT BE REPRODUCED, OR COPIED OR USED AS THE BASIS FOR THE MANUFACTURE OR SALE OF APPARATUS WITHOUT WRITTEN PERMISSION. | SCALE:                            | NTS         | SHEET :          | 2 OF 3 |
|                                                             |                                                                                                                                                                                                  | DRAWING                           | NUMBER      |                  | ISSUE  |
| YOUR CONNECTION TO QUALITY & SERVICE                        |                                                                                                                                                                                                  | 3                                 | 42 Assembly |                  | 1      |