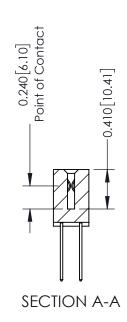

**Mounting Option** 01-No Mounting Lugs **Contact Detail** 

540-Wire Wrap .025 Sq.(0.64 Sq.) - Tail LG=.570(14.48) .100 [2.54] Contact Spacing x .200 [5.08] Row Spacing