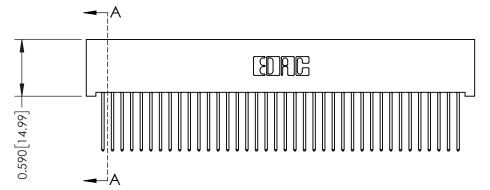

342 Assembly

THIS IS A C.A.D. GENERATED DRAWING DO NOT MAKE MANUAL REVISIONS TO MASTER. ISSUE NUMBER

ORIGINAL

1

| 342 / 392 Series Card Edge Connector<br>Contact Bend Detail |                                                                                                                                                                                                  | ACAD REFERENCE NO. 342 ENG MASTER |             |                  |        |
|-------------------------------------------------------------|--------------------------------------------------------------------------------------------------------------------------------------------------------------------------------------------------|-----------------------------------|-------------|------------------|--------|
|                                                             |                                                                                                                                                                                                  | DRAWN:                            | J.LEE       | DATE: OCT. 06/09 |        |
|                                                             |                                                                                                                                                                                                  | CHECKED:                          |             | DATE:            |        |
| TORONTO, ONTARIO                                            | THESE DRAWINGS AND SPECIFICATIONS ARE THE PROPERTY OF EDAC INC. AND SHALL NOT BE REPRODUCED, OR COPIED OR USED AS THE BASIS FOR THE MANUFACTURE OR SALE OF APPARATUS WITHOUT WRITTEN PERMISSION. | SCALE:                            | NTS         | SHEET :          | 2 OF 3 |
|                                                             |                                                                                                                                                                                                  | DRAWING                           | NUMBER      |                  | ISSUE  |
| YOUR CONNECTION TO QUALITY & SERVICE                        |                                                                                                                                                                                                  | 3                                 | 42 Assembly |                  | 1      |