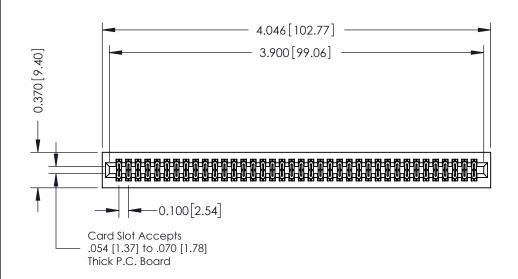

## **See Accompanying Pages for:**

- **Contact Bend Details**
- **Mounting Options**

342 / 392 Card Edge Connector Part Number: 392-076-540-201

YOUR CONNECTION TO QUALITY & SERVICE

342 ENG MASTER J.LEE DATE: OCT. 06/09 SHEET 1 OF 3

342 Assembly

THIS IS A C.A.D. GENERATED DRAWING DO NOT MAKE MANUAL REVISIONS TO MASTER. ISSUE NUMBER

ORIGINAL

1

| 342 / 392 Series Card Edge Connector<br>Contact Bend Detail |                                                                                                                                                                                                  | ACAD REFERENCE NO. 342 ENG MASTER |             |                  |        |
|-------------------------------------------------------------|--------------------------------------------------------------------------------------------------------------------------------------------------------------------------------------------------|-----------------------------------|-------------|------------------|--------|
|                                                             |                                                                                                                                                                                                  | DRAWN:                            | J.LEE       | DATE: OCT. 06/09 |        |
|                                                             |                                                                                                                                                                                                  | CHECKED:                          |             | DATE:            |        |
| TORONTO, ONTARIO                                            | THESE DRAWINGS AND SPECIFICATIONS ARE THE PROPERTY OF EDAC INC. AND SHALL NOT BE REPRODUCED, OR COPIED OR USED AS THE BASIS FOR THE MANUFACTURE OR SALE OF APPARATUS WITHOUT WRITTEN PERMISSION. | SCALE:                            | NTS         | SHEET :          | 2 OF 3 |
|                                                             |                                                                                                                                                                                                  | DRAWING                           | NUMBER      |                  | ISSUE  |
| YOUR CONNECTION TO QUALITY & SERVICE                        |                                                                                                                                                                                                  | 3                                 | 42 Assembly |                  | 1      |