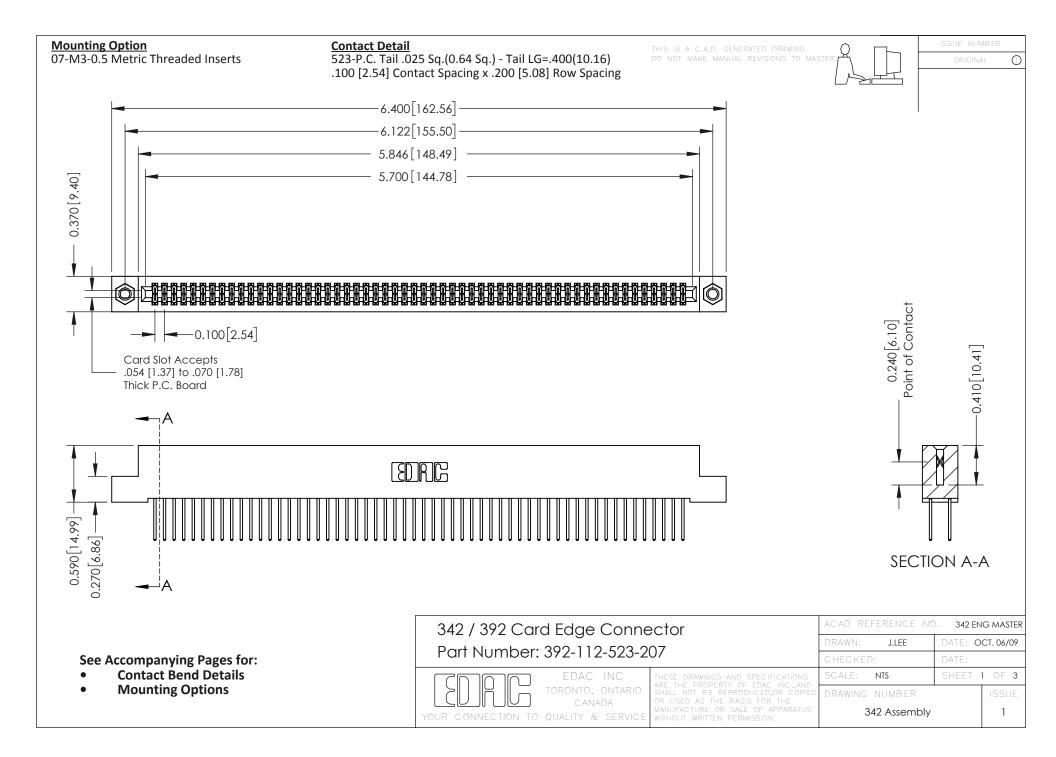

THIS IS A C.A.D. GENERATED DRAWING DO NOT MAKE MANUAL REVISIONS TO MASTER. ISSUE NUMBER

ORIGINAL

1



| 342 / 392 Series Card Edge Connector<br>Contact Bend Detail |                                                                                                                                                                                                  | ACAD REFERENCE NO. 342 ENG MASTER |             |                  |        |
|-------------------------------------------------------------|--------------------------------------------------------------------------------------------------------------------------------------------------------------------------------------------------|-----------------------------------|-------------|------------------|--------|
|