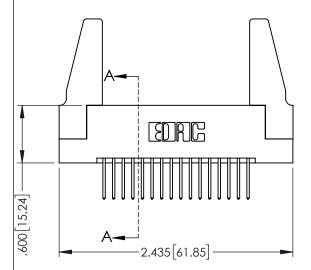

| SECTION A-A |
|-------------|

ACAD REFERENCE NO. 345-ENG-MASTER

**Contact Code 558** 

Contact Code 559

**Contact Code 560** 

INSULATOR MATERIAL: THERMOPLASTIC POLYESTER, UL 94V-0 DAP MATERIAL AVAILABLE UPON REQUEST