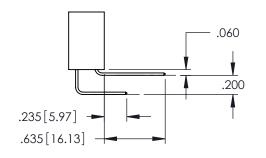

| SECTION A-A |
|-------------|

ACAD REFERENCE NO. 345-ENG-MASTER

**Contact Code 558** 

Contact Code 559

**Contact Code 560** 

INSULATOR MATERIAL: THERMOPLASTIC POLYESTER, UL 94V-0 DAP MATERIAL AVAILABLE UPON REQUEST

CONTACT MATERIAL; COPPER ALLOY CONTACT PLATING: GOLD ON THE MATING AREA, TIN PLATING ON THE CONTACT TAILS, NICKEL UNDERPLATE

345/395 SERIES CARD EDGE CONNECTOR CONTACT CODE 555,556,558,559,560 DIMENSIONS