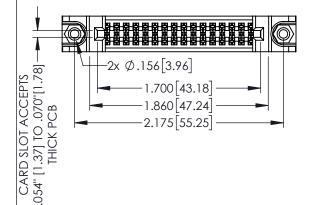

Contact Dimensions: 523-P.C. Tail .025 Sq.(0.64 Sq.) - Tail LG=.390(9.91) .100 (2.54) Contact Spacing x .200 (5.08) Row Spacing

THIS IS A C.A.D. GENERATED DRAWING DO NOT MAKE MANUAL REVISIONS TO MAST

ISSUE NUMBER

ORIGINAL

1

INSULATOR MATERIAL: THERMOPLASTIC PBT BLACK, UL 94V-0

CONTACT MATERIAL; COPPER TIN ALLOY
CONTACT PLATING: GOLD ON THE MATING AREA, TIN PLATING
ON THE CONTACT TAILS, NICKEL UNDERPLATE

| 345/395 SERIES CARD EDGE CONNECTOR PART NUMBER: 395-032-523-288 |
|-----------------------------------------------------------------|