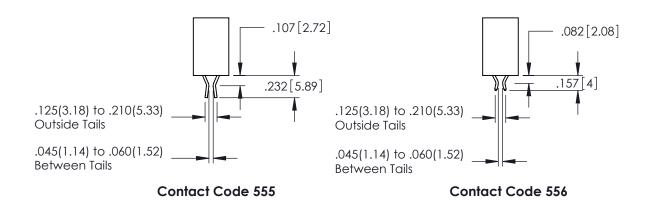

| SECTION A-A |
|-------------|

ACAD REFERENCE NO. 345-ENG-MASTER

**Contact Code 558** 

Contact Code 559

**Contact Code 560** 

INSULATOR MATERIAL: THERMOPLASTIC POLYESTER, UL 94V-0 DAP MATERIAL AVAILABLE UPON REQUEST

CONTACT MATERIAL; COPPER ALLOY CONTACT PLATING: GOLD ON THE MATING AREA, TIN PLATING ON THE CONTACT TAILS, NICKEL UNDERPLATE

345/395 SERIES CARD EDGE CONNECTOR CONTACT CODE 555,556,558,559,560 DIMENSIONS