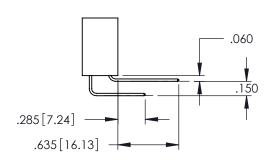

| SECTION A-A |
|-------------|

ACAD REFERENCE NO. 345-ENG-MASTER

**Contact Code 558** 

Contact Code 559

**Contact Code 560** 

INSULATOR MATERIAL: THERMOPLASTIC POLYESTER, UL 94V-0 DAP MATERIAL AVAILABLE UPON REQUEST

CONTACT MATERIAL; COPPER ALLOY CONTACT PLATING: GOLD ON THE MATING AREA, TIN PLATING ON THE CONTACT TAILS, NICKEL UNDERPLATE

345/395 SERIES CARD EDGE CONNECTOR CONTACT CODE 555,556,558,559,560 DIMENSIONS