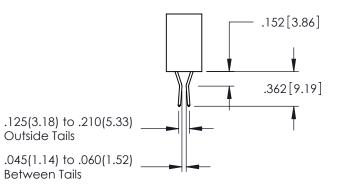

| SECTION A-A |
|-------------|

ACAD REFERENCE NO. 345-ENG-MASTER

**Contact Code 558** 

Contact Code 559

**Contact Code 560** 

INSULATOR MATERIAL: THERMOPLASTIC POLYESTER, UL 94V-0 DAP MATERIAL AVAILABLE UPON REQUEST

CONTACT MATERIAL; COPPER ALLOY CONTACT PLATING: GOLD ON THE MATING AREA, TIN PLATING ON THE CONTACT TAILS, NICKEL UNDERPLATE

345/395 SERIES CARD EDGE CONNECTOR CONTACT CODE 555,556,558,559,560 DIMENSIONS