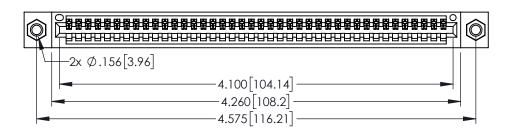

ORIGIN.

OILD 330 [8.38] CARD SLOT -.160 [4.06] POINT OF CONTACT

PART NUMBER: 395-040-525-107

EDAC INC TORONTO, ONTARIO

345/395 SERIES CARD EDGE CONNECTOR

YOUR CONNECTION TO QUALITY & SERVICE

THESE DRAWINGS AND SPECIFICATIONS ARE THE PROPERTY OF EDAC INC.,AND SHALL NOT BE REPRODUCED,OR COPIED OR USED AS THE BASIS FOR THE MANUFACTURE OR SALE OF APPARATUS WITHOUT WRITTEN PERMISSION.

DRAWN: R.STA.MONICA DATE:MAY.16/2017

CHECKED: DATE:

SCALE: 1:1 SHEET 1 OF 2

DRAWING NUMBER ISSUE

345-ENG-MASTER 1

345-ENG-MASTER

INSULATOR MATERIAL: THERMOPLASTIC PBT BLACK, UL 94V-0

CONTACT MATERIAL; COPPER TIN ALLOY