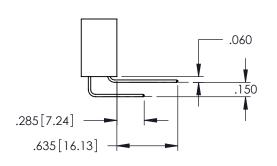

<u>Contact Dimensions:</u> 525-P.C. Tail .018 Sq.(0.46 Sq.) - Tail LG=.150(3.81) .100 (2.54) Contact Spacing x .200 (5.08) Row Spacing

THIS IS A C.A.D. GENERATED DRAWING DO NOT MAKE MANUAL REVISIONS TO MASTI

CONTACT PLATING: GOLD ON THE MATING AREA, TIN PLATING ON THE CONTACT TAILS, NICKEL UNDERPLATE

.107 [2.72] .082 [2.08] .157 [4] .232 [5.89] .125(3.18) to .210(5.33) .125(3.18) to .210(5.33) Outside Tails Outside Tails .045(1.14) to .060(1.52) .045(1.14) to .060(1.52) Between Tails Between Tails **Contact Code 555 Contact Code 556** 