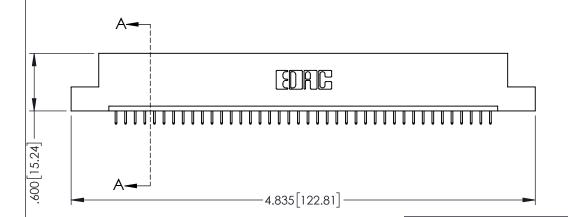

ORIGIN.

OILD 330 [8.38] CARD SLOT -.160 [4.06] POINT OF CONTACT

PART NUMBER: 395-040-525-107

EDAC INC TORONTO, ONTARIO

345/395 SERIES CARD EDGE CONNECTOR

YOUR CONNECTION TO QUALITY & SERVICE

THESE DRAWINGS AND SPECIFICATIONS ARE THE PROPERTY OF EDAC INC.,AND SHALL NOT BE REPRODUCED,OR COPIED OR USED AS THE BASIS FOR THE MANUFACTURE OR SALE OF APPARATUS WITHOUT WRITTEN PERMISSION.

DRAWN: R.STA.MONICA DATE:MAY.16/2017

CHECKED: DATE:

SCALE: 1:1 SHEET 1 OF 2

DRAWING NUMBER ISSUE

345-ENG-MASTER 1

345-ENG-MASTER

INSULATOR MATERIAL: THERMOPLASTIC PBT BLACK, UL 94V-0

CONTACT MATERIAL; COPPER TIN ALLOY