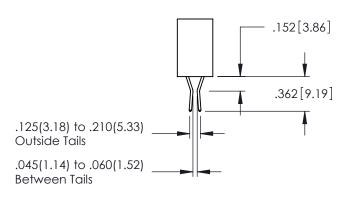

CONTACT PLATING: GOLD ON THE MATING AREA, TIN PLATING ON THE CONTACT TAILS, NICKEL UNDERPLATE

.107 [2.72] .082 [2.08] .157 [4] .232 [5.89] .125(3.18) to .210(5.33) .125(3.18) to .210(5.33) Outside Tails Outside Tails .045(1.14) to .060(1.52) .045(1.14) to .060(1.52) Between Tails Between Tails **Contact Code 555 Contact Code 556** 