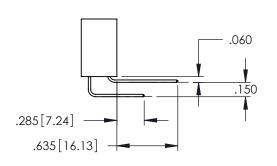

<u>Contact Dimensions:</u>
525-P.C. Tail .018 Sq.(0.46 Sq.) - Tail LG=.150(3.81)
.100 (2.54) Contact Spacing x .200 (5.08) Row Spacing

THIS IS A C.A.D. GENERATED DRAWING DO NOT MAKE MANUAL REVISIONS TO MASTI