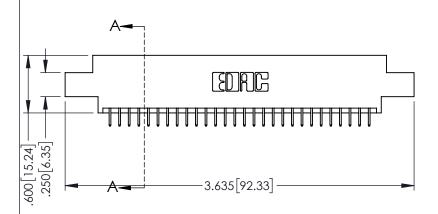

ISSUE NUMBER

ORIGINAL

ACAD REFERENCE NO. 345-ENG-MASTER

DATE:MAY.16/2017

SHEET 1 OF 2

INSULATOR MATERIAL: THERMOPLASTIC PBT BLACK, UL 94V-0

 CONTACT MATERIAL; COPPER TIN ALLOY
 CONTACT PLATING: GOLD ON THE MATING AREA, TIN PLATING ON THE CONTACT TAILS, NICKEL UNDERPLATE 345/395 SERIES CARD EDGE CONNECTOR PART NUMBER: 395-056-525-804