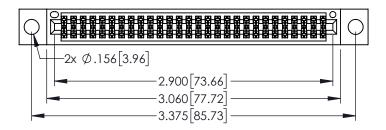

ISSUE NUMBER

ORIGINAL

ACAD REFERENCE NO. 345-ENG-MASTER

DATE:MAY.16/2017

SHEET 1 OF 2

INSULATOR MATERIAL: THERMOPLASTIC PBT BLACK, UL 94V-0

 CONTACT MATERIAL; COPPER TIN ALLOY
 CONTACT PLATING: GOLD ON THE MATING AREA, TIN PLATING ON THE CONTACT TAILS, NICKEL UNDERPLATE 345/395 SERIES CARD EDGE CONNECTOR PART NUMBER: 395-056-525-804