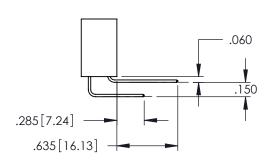

<u>Contact Dimensions:</u>
525-P.C. Tail .018 Sq.(0.46 Sq.) - Tail LG=.150(3.81)
.100 (2.54) Contact Spacing x .200 (5.08) Row Spacing

1

..330[8.38] CARD SLOT .160[4.06] POINT OF CONTACT **SECTION A-A** 

INSULATOR MATERIAL: THERMOPLASTIC PBT BLACK, UL 94V-0

CONTACT MATERIAL; COPPER TIN ALLOY

CONTACT PLATING: GOLD ON THE MATING AREA, TIN PLATING ON THE CONTACT TAILS, NICKEL UNDERPLATE

| 345/395 SERIES CARD EDGE CONNECTOR |
|------------------------------------|
| PART NUMBER: 395-080-525-502       |

| ACAD REFERENCE NO. 345-ENG-MASTER |         |           |  |
|-----------------------------------|---------|-----------|--|
| DRAWN: R.STA.MONICA               | DATE:MA | Y.16/2017 |  |
| CHECKED:                          | DATE:   |           |  |
| SCALE: 1:1                        | SHEET 1 | OF 2      |  |
| DRAWING NUMBER                    |         | ISSUE     |  |
| 345-ENG-MASTER                    |         | 1         |  |