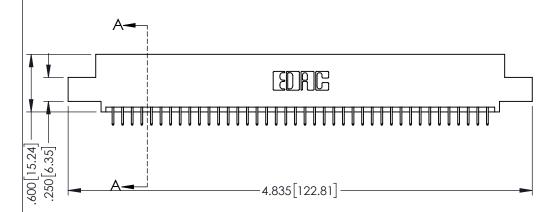

INSULATOR MATERIAL: THERMOPLASTIC PBT BLACK, UL 94V-0

CONTACT MATERIAL; COPPER TIN ALLOY

CONTACT PLATING: GOLD ON THE MATING AREA, TIN PLATING ON THE CONTACT TAILS, NICKEL UNDERPLATE

| 345/395 SERIES CARD EDGE CONNECTOR |
|------------------------------------|
| PART NUMBER: 395-080-525-502       |