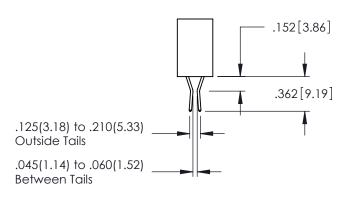

.107 [2.72] .082 [2.08] .157 [4] .232 [5.89] .125(3.18) to .210(5.33) .125(3.18) to .210(5.33) Outside Tails Outside Tails .045(1.14) to .060(1.52) .045(1.14) to .060(1.52) Between Tails Between Tails **Contact Code 555 Contact Code 556** 

**Contact Code 558** 

## **Contact Code 559**

Contact Code 560

INSULATOR MATERIAL: THERMOPLASTIC POLYESTER, UL 94V-0

DAP MATERIAL AVAILABLE UPON REQUEST

CONTACT MATERIAL; COPPER ALLOY

CONTACT PLATING: GOLD ON THE MATING AREA, TIN PLATING ON THE CONTACT TAILS, NICKEL UNDERPLATE

## 345/395 SERIES CARD EDGE CONNECTOR CONTACT CODE 555,556,558,559,560 DIMENSIONS

YOUR CONNECTION TO QUALITY & SERVICE

|    | ACAD REFERENCE NO   | . 345-ENG-MASTER |
|----|---------------------|------------------|
| 5  | DRAWN: R.STA.MONICA | DATE:MAY.16/2017 |
|    | CHECKED:            | DATE:            |
| ,  | SCALE: 1:1          | SHEET 2 OF 2     |
| ED | DRAWING NUMBER      | ISSUE            |