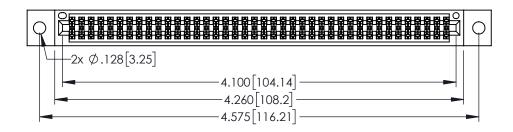

<u>Contact Dimensions:</u>
525-P.C. Tail .018 Sq.(0.46 Sq.) - Tail LG=.150(3.81)
.100 (2.54) Contact Spacing x .200 (5.08) Row Spacing

1

..330[8.38] CARD SLOT .160[4.06] POINT OF CONTACT **SECTION A-A** 

INSULATOR MATERIAL: THERMOPLASTIC PBT BLACK, UL 94V-0

CONTACT MATERIAL; COPPER TIN ALLOY

CONTACT PLATING: GOLD ON THE MATING AREA, TIN PLATING ON THE CONTACT TAILS, NICKEL UNDERPLATE

| 345/395 SERIES CARD EDGE CONNECTOR |
|------------------------------------|
| PART NUMBER: 395-080-525-502       |