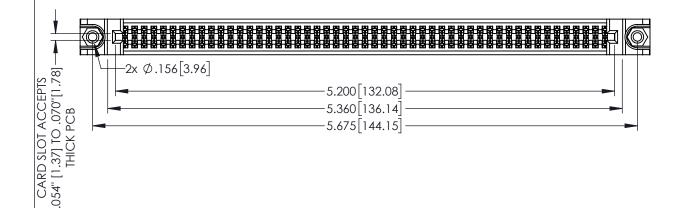

Contact Dimensions: 525-P.C. Tail .018 Sq.(0.46 Sq.) - Tail LG=.150(3.81) .100 (2.54) Contact Spacing x .200 (5.08) Row Spacing

1

INSULATOR MATERIAL: THERMOPLASTIC PBT BLACK, UL 94V-0

CONTACT MATERIAL; COPPER TIN ALLOY

CONTACT PLATING: GOLD ON THE MATING AREA, TIN PLATING ON THE CONTACT TAILS, NICKEL UNDERPLATE

345/395 SERIES CARD EDGE CONNECTOR PART NUMBER: 395-102-525-288

YOUR CONNECTION TO QUALITY & SERVICE

| ACAD REFERENCE NO. 345-ENG-MASTER |                 |           |  |
|-----------------------------------|-----------------|-----------|--|
| DRAWN: R.STA.MONICA               | DATE: <b>MA</b> | Y.16/2017 |  |
| CHECKED:                          | DATE:           |           |  |
| SCALE: 1:1                        | SHEET 1         | OF 2      |  |
| DRAWING NUMBER                    |                 | ISSUE     |  |
| 345-ENG-MASTER                    |                 | 1         |  |