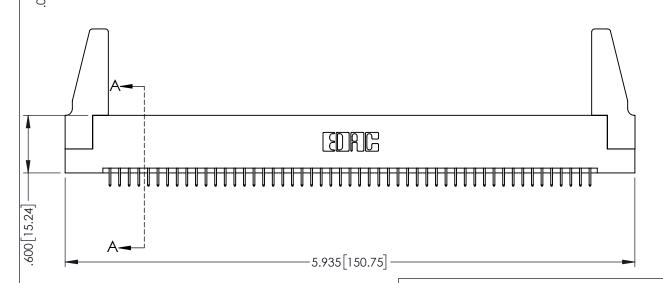

Contact Dimensions: 525-P.C. Tail .018 Sq.(0.46 Sq.) - Tail LG=.150(3.81) .100 (2.54) Contact Spacing x .200 (5.08) Row Spacing

1

INSULATOR MATERIAL: THERMOPLASTIC PBT BLACK, UL 94V-0

CONTACT MATERIAL; COPPER TIN ALLOY

CONTACT PLATING: GOLD ON THE MATING AREA, TIN PLATING ON THE CONTACT TAILS, NICKEL UNDERPLATE

345/395 SERIES CARD EDGE CONNECTOR PART NUMBER: 395-102-525-288

YOUR CONNECTION TO QUALITY & SERVICE

| ACAD REFERENCE NO. 345-ENG-MASTER |                 |           |  |
|-----------------------------------|-----------------|-----------|--|
| DRAWN: R.STA.MONICA               | DATE: <b>MA</b> | Y.16/2017 |  |
| CHECKED:                          | DATE:           |           |  |
| SCALE: 1:1                        | SHEET 1         | OF 2      |  |
| DRAWING NUMBER                    |                 | ISSUE     |  |
| 345-ENG-MASTER                    |                 | 1         |  |