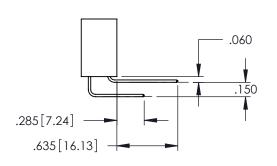

Contact Dimensions: 525-P.C. Tail .018 Sq.(0.46 Sq.) - Tail LG=.150(3.81) .100 (2.54) Contact Spacing x .200 (5.08) Row Spacing

1

INSULATOR MATERIAL: THERMOPLASTIC PBT BLACK, UL 94V-0

CONTACT MATERIAL; COPPER TIN ALLOY

CONTACT PLATING: GOLD ON THE MATING AREA, TIN PLATING ON THE CONTACT TAILS, NICKEL UNDERPLATE

345/395 SERIES CARD EDGE CONNECTOR PART NUMBER: 395-102-525-288

YOUR CONNECTION TO QUALITY & SERVICE

| ACAD REFERENCE NO. 345-ENG-MASTER |                 |           |  |
|-----------------------------------|-----------------|-----------|--|
| DRAWN: R.STA.MONICA               | DATE: <b>MA</b> | Y.16/2017 |  |
| CHECKED:                          | DATE:           |           |  |
| SCALE: 1:1                        | SHEET 1         | OF 2      |  |
| DRAWING NUMBER                    |                 | ISSUE     |  |
| 345-ENG-MASTER                    |                 | 1         |  |