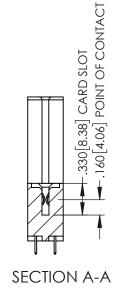

Contact Dimensions: 525-P.C. Tail .018 Sq.(0.46 Sq.) - Tail LG=.150(3.81) .100 (2.54) Contact Spacing x .200 (5.08) Row Spacing

1

INSULATOR MATERIAL: THERMOPLASTIC PBT BLACK, UL 94V-0

CONTACT MATERIAL; COPPER TIN ALLOY

CONTACT PLATING: GOLD ON THE MATING AREA, TIN PLATING ON THE CONTACT TAILS, NICKEL UNDERPLATE

345/395 SERIES CARD EDGE CONNECTOR PART NUMBER: 395-102-525-288

YOUR CONNECTION TO QUALITY & SERVICE

| ACAD REFERENCE NO. 345-ENG-MASTER |                 |           |  |
|-----------------------------------|-----------------|-----------|--|
| DRAWN: R.STA.MONICA               | DATE: <b>MA</b> | Y.16/2017 |  |
| CHECKED:                          | DATE:           |           |  |
| SCALE: 1:1                        | SHEET 1         | OF 2      |  |
| DRAWING NUMBER                    |                 | ISSUE     |  |
| 345-ENG-MASTER                    |                 | 1         |  |