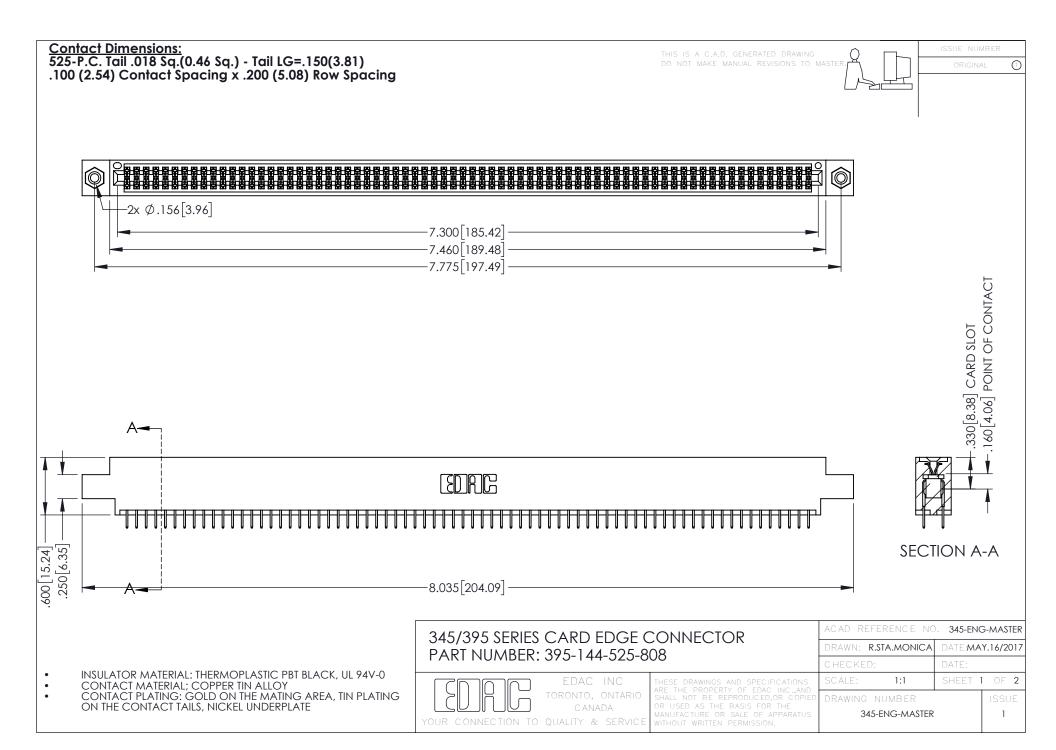

## 345/395 SERIES CARD EDGE CONNECTOR CONTACT CODE 555,556,558,559,560 DIMENSIONS

YOUR CONNECTION TO QUALITY & SERVICE

|   | ACAD REFERENCE NO. 345-ENG-MASTER |                  |
|---|-----------------------------------|------------------|
|   | DRAWN: R.STA.MONICA               | DATE:MAY.16/2017 |
|   | CHECKED:                          | DATE:            |
|   | SCALE: 1:1                        | SHEET 2 OF 2     |
| D | DRAWING NUMBER                    | ISSUE            |

345-ENG-MASTER