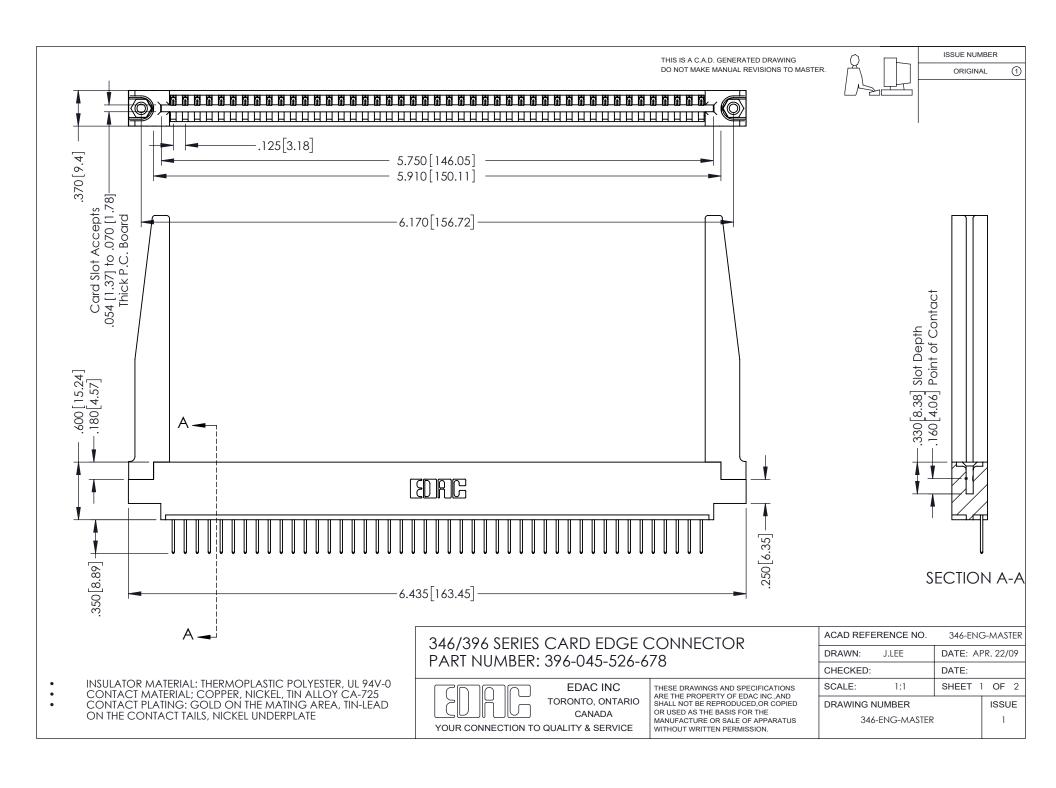

## **Contact Code 556**

INSULATOR MATERIAL: THERMOPLASTIC POLYESTER, UL 94V-0 CONTACT MATERIAL; COPPER, NICKEL, TIN ALLOY CA-725 CONTACT PLATING: GOLD ON THE MATING AREA, TIN-LEAD

ON THE CONTACT TAILS, NICKEL UNDERPLATE