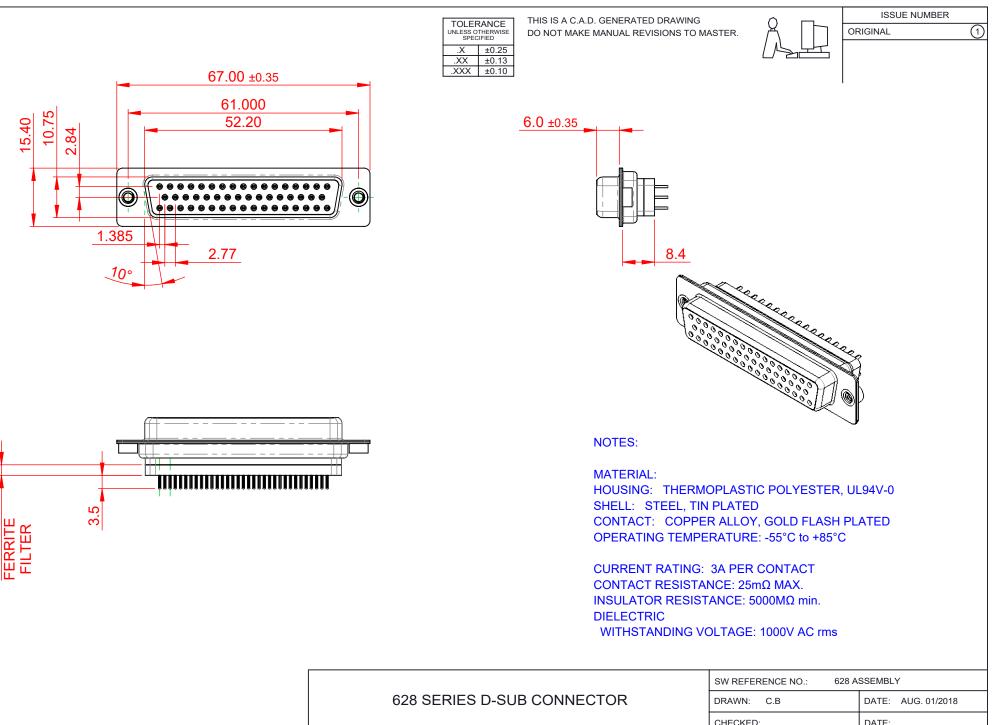

COMPLIANT

 $\infty$ 

THIS SERIES FULLY CONFORMS TO THE EUROPEAN UNION DIRECTIVES 2011/65/EU FOR RoHS COMPLIANCY.

|   | 628 SERIES D-SUB (                   | DRAWN: C.B                                                                                                                                 |                 | DATE: AUG. 01/2018 |           |       |
|---|--------------------------------------|--------------------------------------------------------------------------------------------------------------------------------------------|-----------------|--------------------|-----------|-------|
|   |                                      | CHECKED:                                                                                                                                   |                 | DATE:              |           |       |
| Γ | EDAC INC                             | ARE THE PROPERTY OF EDAC INC.,AND<br>SHALL NOT BE REPRODUCED,OR COPIED<br>OR USED AS THE BASIS FOR THE<br>MANUFACTURE OR SALE OF APPARATUS | SCALE: 1:1      |                    | SHEET 1 ( | DF 1  |
|   | CONTORIO CANADA                      |                                                                                                                                            | DRAWING NUMBER: | 628-050-228-242    |           | ISSUE |
|   | YOUR CONNECTION TO QUALITY & SERVICE |                                                                                                                                            | PART NUMBER:    | 628-050-2          | 228-242   | 1     |