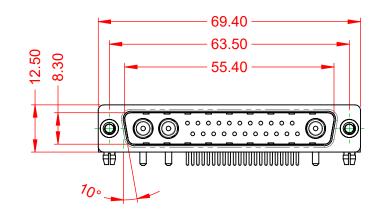

.XX ±0.13 .XXX ±0.05

|     |                                      |                                                                                                                                       | SW REFERENCE NO.: 629 COMBO ASSEMBLY |                  |       |
|-----|--------------------------------------|---------------------------------------------------------------------------------------------------------------------------------------|--------------------------------------|------------------|-------|
|     |                                      |                                                                                                                                       | DRAWN: C.B                           | DATE: JAN. 01/20 | 19    |
|     |                                      |                                                                                                                                       | CHECKED:                             | DATE:            |       |
|     | EDAC INC                             | THESE DRAWINGS AND SPECIFICATIONS<br>ARE THE PROPERTY OF EDAC INCAND                                                                  | SCALE: (IN C.A.D. 1:1)               | SHEET 1 OF       | 2     |
|     | CANADA OR US<br>CANADA OR US<br>MANU | SHALL NOT BE REPRODUCED, OR COPIED<br>OR USED AS THE BASIS FOR THE<br>MANUFACTURE OR SALE OF APPARATUS<br>WITHOUT WRITTEN PERMISSION. | DRAWING NUMBER: 629-25W              | 3250-1TB         | ISSUE |
| YOU |                                      |                                                                                                                                       | PART NUMBER: 629-25W                 | 3250-1TB         | 1     |