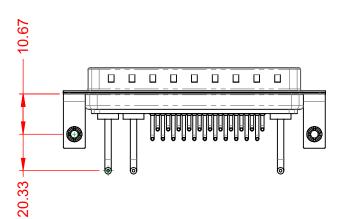

.XX ±0.13 .XXX ±0.05

|     |                                      |                                                                                                                                       | SW REFERENCE NO.: 629 COMBO ASSEMBLY |                  |       |
|-----|--------------------------------------|---------------------------------------------------------------------------------------------------------------------------------------|--------------------------------------|------------------|-------|
|     |                                      |                                                                                                                                       | DRAWN: C.B                           | DATE: JAN. 01/20 | 19    |
|     |                                      |                                                                                                                                       | CHECKED:                             | DATE:            |       |
|     | EDAC INC                             | THESE DRAWINGS AND SPECIFICATIONS<br>ARE THE PROPERTY OF EDAC INCAND                                                                  | SCALE: (IN C.A.D. 1:1)               | SHEET 1 OF       | 2     |
|     | CANADA OR US<br>CANADA OR US<br>MANU | SHALL NOT BE REPRODUCED, OR COPIED<br>OR USED AS THE BASIS FOR THE<br>MANUFACTURE OR SALE OF APPARATUS<br>WITHOUT WRITTEN PERMISSION. | DRAWING NUMBER: 629-25W              | 3250-1TB         | ISSUE |
| YOU |                                      |                                                                                                                                       | PART NUMBER: 629-25W                 | 3250-1TB         | 1     |