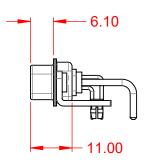

.XX ±0.13 .XXX ±0.05

|     |                                      |                                                                                                                                       | SW REFERENCE NO.: 629 COMBO ASSEMBLY |                  |       |
|-----|--------------------------------------|---------------------------------------------------------------------------------------------------------------------------------------|--------------------------------------|------------------|-------|
|     |                                      |                                                                                                                                       | DRAWN: C.B                           | DATE: JAN. 01/20 | 19    |
|     |                                      |                                                                                                                                       | CHECKED:                             | DATE:            |       |
|     | EDAC INC                             | THESE DRAWINGS AND SPECIFICATIONS<br>ARE THE PROPERTY OF EDAC INCAND                                                                  | SCALE: (IN C.A.D. 1:1)               | SHEET 1 OF       | 2     |
|     | CANADA OR US<br>CANADA OR US<br>MANU | SHALL NOT BE REPRODUCED, OR COPIED<br>OR USED AS THE BASIS FOR THE<br>MANUFACTURE OR SALE OF APPARATUS<br>WITHOUT WRITTEN PERMISSION. | DRAWING NUMBER: 629-25W              | 3250-1TB         | ISSUE |
| YOU |                                      |                                                                                                                                       | PART NUMBER: 629-25W                 | 3250-1TB         | 1     |