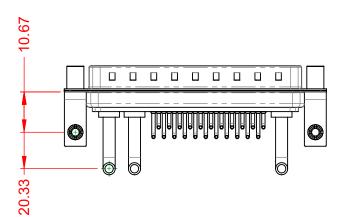

1000V AC rms

-55°C ~ 125°C

|             |                                      |                                                                                                                                       | SW REFERENCE NO.: 629 COMBO ASSEMBLY |                   |       |
|-------------|--------------------------------------|---------------------------------------------------------------------------------------------------------------------------------------|--------------------------------------|-------------------|-------|
|             |                                      |                                                                                                                                       | DRAWN: C.B                           | DATE: JAN. 01/201 | 19    |
|             |                                      |                                                                                                                                       | CHECKED:                             | DATE:             |       |
| 0           | EDAC INC                             | THESE DRAWINGS AND SPECIFICATIONS<br>ARE THE PROPERTY OF EDAC INC.,AND                                                                | SCALE: (IN C.A.D. 1:1)               | SHEET 1 OF        | 2     |
| ES CY. YOUF | YOUR CONNECTION TO QUALITY & SERVICE | SHALL NOT BE REPRODUCED, OR COPIED<br>OR USED AS THE BASIS FOR THE<br>MANUFACTURE OR SALE OF APPARATUS<br>WITHOUT WRITTEN PERMISSION. | DRAWING NUMBER: 629-25W3250-3N5      |                   | ISSUE |
|             |                                      |                                                                                                                                       | PART NUMBER: 629-25W                 | 3250-3N5          | 1     |