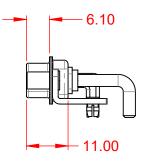

1000V AC rms

-55°C ~ 125°C

|             |                                      |                                                                                                                                       | SW REFERENCE NO.: 629 COMBO ASSEMBLY |                   |       |
|-------------|--------------------------------------|---------------------------------------------------------------------------------------------------------------------------------------|--------------------------------------|-------------------|-------|
|             |                                      |                                                                                                                                       | DRAWN: C.B                           | DATE: JAN. 01/201 | 19    |
|             |                                      |                                                                                                                                       | CHECKED:                             | DATE:             |       |
| 0           | EDAC INC                             | THESE DRAWINGS AND SPECIFICATIONS<br>ARE THE PROPERTY OF EDAC INC.,AND                                                                | SCALE: (IN C.A.D. 1:1)               | SHEET 1 OF        | 2     |
| ES CY. YOUF | YOUR CONNECTION TO QUALITY & SERVICE | SHALL NOT BE REPRODUCED, OR COPIED<br>OR USED AS THE BASIS FOR THE<br>MANUFACTURE OR SALE OF APPARATUS<br>WITHOUT WRITTEN PERMISSION. | DRAWING NUMBER: 629-25W3250-3N5      |                   | ISSUE |
|             |                                      |                                                                                                                                       | PART NUMBER: 629-25W                 | 3250-3N5          | 1     |