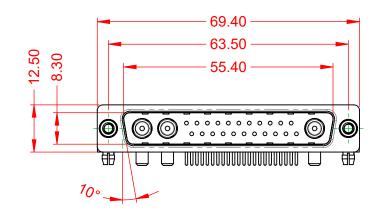

| ISSUE NUMBER |     |
|--------------|-----|
| ORIGINAL     | (1) |

NOTES:

MATERIAL: HOUSING: SHELL: CONTACT:

**OPERATING TEMPERATURE:** 

WITHSTANDING VOLTAGE:

THERMOPLASTIC POLYESTER, UL94V-0 STEEL, NICKEL PLATED COPPER ALLOY, GOLD FLASH PLATED

POWER/CO-AX CONTACT RATING:30A (CURRENT)(IF PRESENT)SIGNAL CONTACT CURRENT RATING:5A PER CONTACTSIGNAL CONTACT RESISTANCE:10mΩ MAX.INSULATOR RESISTANCE:5000MΩ min.DIELECTRIC5000MΩ min.

.XX ±0.13 .XXX ±0.05

1000V AC rms

-55°C ~ 125°C

|             |                                      |                                                                                                                                       | SW REFERENCE NO.: 629 COMBO ASSEMBLY |                   |       |
|-------------|--------------------------------------|---------------------------------------------------------------------------------------------------------------------------------------|--------------------------------------|-------------------|-------|
|             |                                      |                                                                                                                                       | DRAWN: C.B                           | DATE: JAN. 01/201 | 19    |
|             |                                      |                                                                                                                                       | CHECKED:                             | DATE:             |       |
| 0           | EDAC INC                             | THESE DRAWINGS AND SPECIFICATIONS<br>ARE THE PROPERTY OF EDAC INC.,AND                                                                | SCALE: (IN C.A.D. 1:1)               | SHEET 1 OF        | 2     |
| ES CY. YOUF | YOUR CONNECTION TO QUALITY & SERVICE | SHALL NOT BE REPRODUCED, OR COPIED<br>OR USED AS THE BASIS FOR THE<br>MANUFACTURE OR SALE OF APPARATUS<br>WITHOUT WRITTEN PERMISSION. | DRAWING NUMBER: 629-25W3250-3N5      |                   | ISSUE |
|             |                                      |                                                                                                                                       | PART NUMBER: 629-25W                 | 3250-3N5          | 1     |