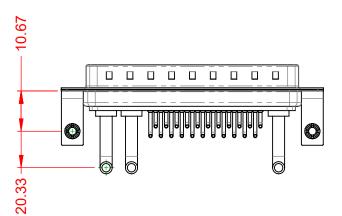

WITHSTANDING VOLTAGE: 1000V AC rms

|            | COMBINATION D-SUB |                                                                                                                                       | SW REFERENCE NO.: 629 COMBO ASSEMBLY |                   |       |
|------------|-------------------|---------------------------------------------------------------------------------------------------------------------------------------|--------------------------------------|-------------------|-------|
|            |                   |                                                                                                                                       | DRAWN: C.B                           | DATE: JAN. 01/201 | 19    |
|            |                   |                                                                                                                                       | CHECKED:                             | DATE:             |       |
| 0          | EDAC INC          | THESE DRAWINGS AND SPECIFICATIONS<br>ARE THE PROPERTY OF EDAC INC.,AND                                                                | SCALE: (IN C.A.D. 1:1)               | SHEET 1 OF        | 2     |
| res<br>CY. |                   | SHALL NOT BE REPRODUCED, OR COPIED<br>OR USED AS THE BASIS FOR THE<br>MANUFACTURE OR SALE OF APPARATUS<br>WITHOUT WRITTEN PERMISSION. | DRAWING NUMBER: 629-25W3650-313      |                   | ISSUE |
|            |                   |                                                                                                                                       | PART NUMBER: 629-25W                 | 3650-3T3          | 1     |