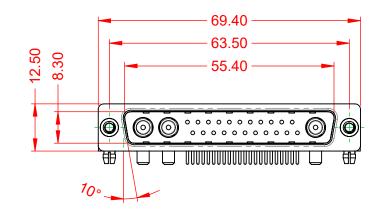

WITHSTANDING VOLTAGE: 1000V AC rms

|            | COMBINATION D-SUB |                                                                                                                                       | SW REFERENCE NO.: 629 COMBO ASSEMBLY |                   |       |
|------------|-------------------|---------------------------------------------------------------------------------------------------------------------------------------|--------------------------------------|-------------------|-------|
|            |                   |                                                                                                                                       | DRAWN: C.B                           | DATE: JAN. 01/201 | 19    |
|            |                   |                                                                                                                                       | CHECKED:                             | DATE:             |       |
| 0          | EDAC INC          | THESE DRAWINGS AND SPECIFICATIONS<br>ARE THE PROPERTY OF EDAC INC.,AND                                                                | SCALE: (IN C.A.D. 1:1)               | SHEET 1 OF        | 2     |
| res<br>CY. |                   | SHALL NOT BE REPRODUCED, OR COPIED<br>OR USED AS THE BASIS FOR THE<br>MANUFACTURE OR SALE OF APPARATUS<br>WITHOUT WRITTEN PERMISSION. | DRAWING NUMBER: 629-25W3650-313      |                   | ISSUE |
|            |                   |                                                                                                                                       | PART NUMBER: 629-25W                 | 3650-3T3          | 1     |