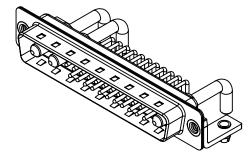

WITHSTANDING VOLTAGE: 1000V AC rms

|            | COMBINATION D-SUB |                                                                                                                                       | SW REFERENCE NO.: 629 COMBO ASSEMBLY |                   |       |
|------------|-------------------|---------------------------------------------------------------------------------------------------------------------------------------|--------------------------------------|-------------------|-------|
|            |                   |                                                                                                                                       | DRAWN: C.B                           | DATE: JAN. 01/201 | 19    |
|            |                   |                                                                                                                                       | CHECKED:                             | DATE:             |       |
| 0          | EDAC INC          | THESE DRAWINGS AND SPECIFICATIONS<br>ARE THE PROPERTY OF EDAC INC.,AND                                                                | SCALE: (IN C.A.D. 1:1)               | SHEET 1 OF        | 2     |
| res<br>CY. |                   | SHALL NOT BE REPRODUCED, OR COPIED<br>OR USED AS THE BASIS FOR THE<br>MANUFACTURE OR SALE OF APPARATUS<br>WITHOUT WRITTEN PERMISSION. | DRAWING NUMBER: 629-25W3650-313      |                   | ISSUE |
|            |                   |                                                                                                                                       | PART NUMBER: 629-25W                 | 3650-3T3          | 1     |