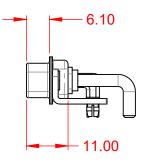

WITHSTANDING VOLTAGE: 1000V AC rms

|            | COMBINATION D-SUB |                                                                                                                                       | SW REFERENCE NO.: 629 COMBO ASSEMBLY |                   |       |
|------------|-------------------|---------------------------------------------------------------------------------------------------------------------------------------|--------------------------------------|-------------------|-------|
|            |                   |                                                                                                                                       | DRAWN: C.B                           | DATE: JAN. 01/201 | 19    |
|            |                   |                                                                                                                                       | CHECKED:                             | DATE:             |       |
| 0          | EDAC INC          | THESE DRAWINGS AND SPECIFICATIONS<br>ARE THE PROPERTY OF EDAC INC.,AND                                                                | SCALE: (IN C.A.D. 1:1)               | SHEET 1 OF        | 2     |
| res<br>CY. |                   | SHALL NOT BE REPRODUCED, OR COPIED<br>OR USED AS THE BASIS FOR THE<br>MANUFACTURE OR SALE OF APPARATUS<br>WITHOUT WRITTEN PERMISSION. | DRAWING NUMBER: 629-25W3650-313      |                   | ISSUE |
|            |                   |                                                                                                                                       | PART NUMBER: 629-25W                 | 3650-3T3          | 1     |