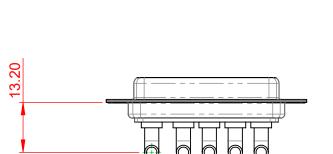

## NOTES:

MATERIAL: HOUSING: SHELL: CONTACT:

THERMOPLASTIC POLYESTER, UL94V-0 STEEL, NICKEL PLATED COPPER ALLOY, 30µ GOLD PLATED

**OPERATING TEMPERATURE:** 

.XX ±0.13

.XXX ±0.05

POWER/CO-AX CONTACT RATING: 40A (CURRENT) (IF PRESENT) SIGNAL CONTACT CURRENT RATING: 5A PER CONTACT SIGNAL CONTACT RESISTANCE:  $10m\Omega$  MAX.

**INSULATOR RESISTANCE:** DIELECTRIC WITHSTANDING VOLTAGE: 5000MΩ min.

-55°C ~ 125°C

1000V AC rms

|                                                                                |                                                                                                                                                                                                                | SW REFERENCE NO.: 630 COMBO ASSEMBLY |                  |       |
|--------------------------------------------------------------------------------|----------------------------------------------------------------------------------------------------------------------------------------------------------------------------------------------------------------|--------------------------------------|------------------|-------|
|                                                                                |                                                                                                                                                                                                                | DRAWN: C.B                           | DATE: JAN. 01/20 | 19    |
|                                                                                |                                                                                                                                                                                                                | CHECKED:                             | DATE:            |       |
| EDAC INC<br>TORONTO, ONTARIO<br>CANADA<br>YOUR CONNECTION TO QUALITY & SERVICE | THESE DRAWINGS AND SPECIFICATIONS<br>ARE THE PROPERTY OF EDAC INC.,AND<br>SHALL NOT BE REPRODUCED,OR COPIED<br>OR USED AS THE BASIS FOR THE<br>MANUFACTURE OR SALE OF APPARATUS<br>WITHOUT WRITTEN PERMISSION. | SCALE: (IN C.A.D. 1:1)               | SHEET 1 OF       | 2     |
|                                                                                |                                                                                                                                                                                                                | DRAWING NUMBER: 630-5W5-640-4N1      |                  | ISSUE |
|                                                                                |                                                                                                                                                                                                                | PART NUMBER: 630-5W5                 | -640-4N1         | 1     |