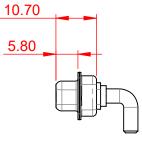

## NOTES:

MATERIAL: HOUSING: SHELL: CONTACT:

THERMOPLASTIC POLYESTER, UL94V-0 STEEL, NICKEL PLATED COPPER ALLOY, 30µ GOLD PLATED

**OPERATING TEMPERATURE:** 

.XX ±0.13

.XXX ±0.05

POWER/CO-AX CONTACT RATING: 40A (CURRENT) (IF PRESENT) SIGNAL CONTACT CURRENT RATING: 5A PER CONTACT SIGNAL CONTACT RESISTANCE:  $10m\Omega$  MAX.

**INSULATOR RESISTANCE:** DIELECTRIC WITHSTANDING VOLTAGE: 5000MΩ min.

-55°C ~ 125°C

1000V AC rms

|                                                                                |                                                                                                                                                                                                                | SW REFERENCE NO.: 630 COMBO ASSEMBLY |                  |       |
|--------------------------------------------------------------------------------|----------------------------------------------------------------------------------------------------------------------------------------------------------------------------------------------------------------|--------------------------------------|------------------|-------|
|                                                                                |                                                                                                                                                                                                                | DRAWN: C.B                           | DATE: JAN. 01/20 | 19    |
|                                                                                |                                                                                                                                                                                                                | CHECKED:                             | DATE:            |       |
| EDAC INC<br>TORONTO, ONTARIO<br>CANADA<br>YOUR CONNECTION TO QUALITY & SERVICE | THESE DRAWINGS AND SPECIFICATIONS<br>ARE THE PROPERTY OF EDAC INC.,AND<br>SHALL NOT BE REPRODUCED,OR COPIED<br>OR USED AS THE BASIS FOR THE<br>MANUFACTURE OR SALE OF APPARATUS<br>WITHOUT WRITTEN PERMISSION. | SCALE: (IN C.A.D. 1:1)               | SHEET 1 OF       | 2     |
|                                                                                |                                                                                                                                                                                                                | DRAWING NUMBER: 630-5W5-640-4N1      |                  | ISSUE |
|                                                                                |                                                                                                                                                                                                                | PART NUMBER: 630-5W5                 | -640-4N1         | 1     |