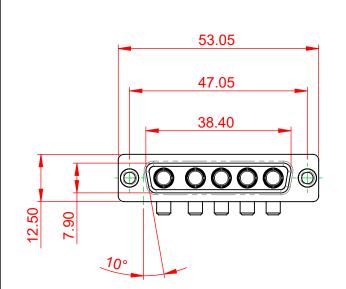

## NOTES:

MATERIAL: HOUSING: SHELL: CONTACT:

THERMOPLASTIC POLYESTER, UL94V-0 STEEL, NICKEL PLATED COPPER ALLOY, 30µ GOLD PLATED

**OPERATING TEMPERATURE:** 

.XX ±0.13

.XXX ±0.05

POWER/CO-AX CONTACT RATING: 40A (CURRENT) (IF PRESENT) SIGNAL CONTACT CURRENT RATING: 5A PER CONTACT SIGNAL CONTACT RESISTANCE:  $10m\Omega$  MAX.

**INSULATOR RESISTANCE:** DIELECTRIC WITHSTANDING VOLTAGE: 5000MΩ min.

-55°C ~ 125°C

1000V AC rms

|                                                                                |                                                                                                                                                                                                                | SW REFERENCE NO.: 630 COMBO ASSEMBLY |                  |       |
|--------------------------------------------------------------------------------|----------------------------------------------------------------------------------------------------------------------------------------------------------------------------------------------------------------|--------------------------------------|------------------|-------|
|                                                                                |                                                                                                                                                                                                                | DRAWN: C.B                           | DATE: JAN. 01/20 | 19    |
|                                                                                |                                                                                                                                                                                                                | CHECKED:                             | DATE:            |       |
| EDAC INC<br>TORONTO, ONTARIO<br>CANADA<br>YOUR CONNECTION TO QUALITY & SERVICE | THESE DRAWINGS AND SPECIFICATIONS<br>ARE THE PROPERTY OF EDAC INC.,AND<br>SHALL NOT BE REPRODUCED,OR COPIED<br>OR USED AS THE BASIS FOR THE<br>MANUFACTURE OR SALE OF APPARATUS<br>WITHOUT WRITTEN PERMISSION. | SCALE: (IN C.A.D. 1:1)               | SHEET 1 OF       | 2     |
|                                                                                |                                                                                                                                                                                                                | DRAWING NUMBER: 630-5W5-640-4N1      |                  | ISSUE |
|                                                                                |                                                                                                                                                                                                                | PART NUMBER: 630-5W5                 | -640-4N1         | 1     |