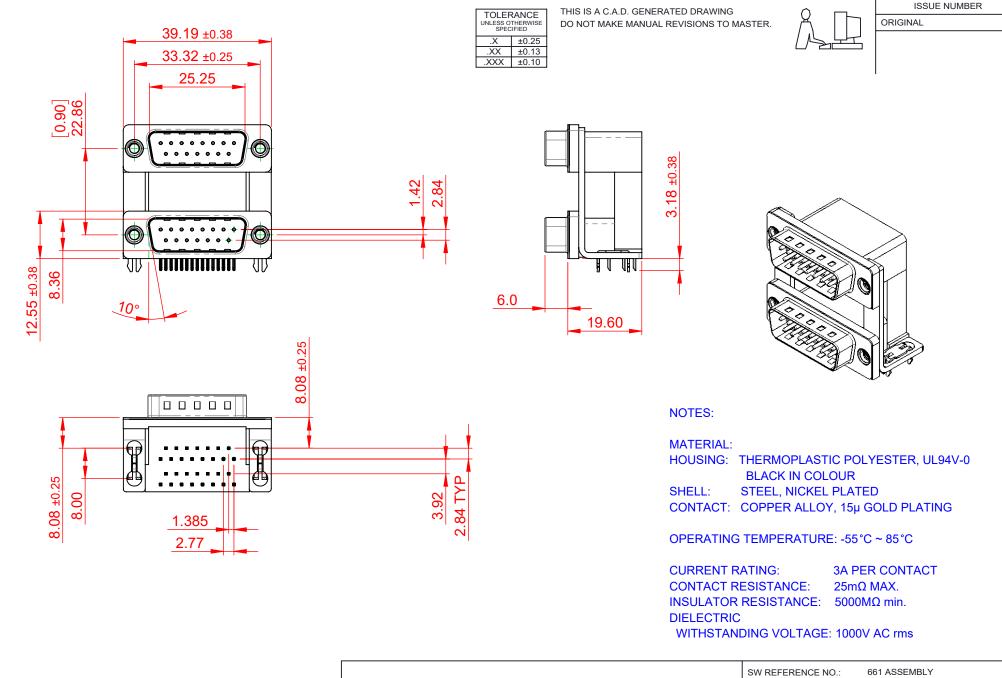

THIS SERIES FULLY CONFORMS TO THE EUROPEAN UNION DIRECTIVES 2011/65/EU FOR RoHS COMPLIANCY.

EDAC INC TORONTO, ONTARIO CANADA

661 SERIES D-SUB CONNECTOR

THESE DRAWINGS AND SPECIFICATIONS ARE THE PROPERTY OF EDAC INC..AND SHALL NOT BE REPRODUCED,OR COPIED OR USED AS THE BASIS FOR THE MANUFACTURE OR SALE OF APPARATUS WITHOUT WRITTEN PERMISSION.

| SW REFERENCE NO.: 661 ASSEMBLY  |                    |
|---------------------------------|--------------------|
| DRAWN: C.B                      | DATE: AUG. 01/2018 |
| CHECKED:                        | DATE:              |
| SCALE: 1:1                      | SHEET 1 OF 1       |
| DRAWING NUMBER: 661-015-364-03C |                    |

661-015-364-03C

PART NUMBER: