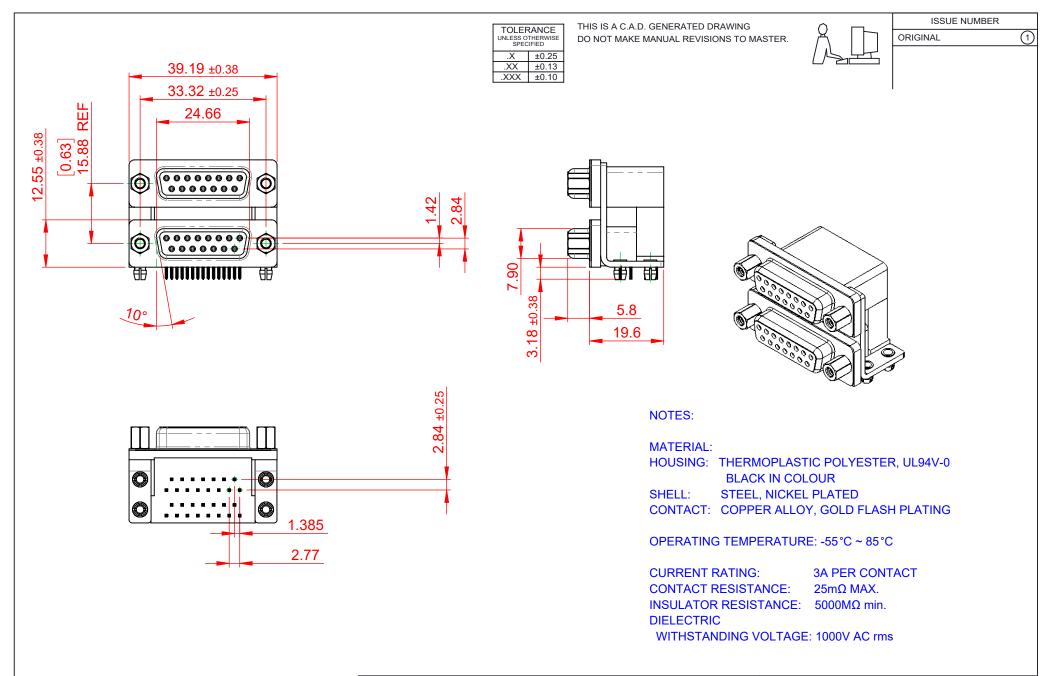

| 662 SERIES D-SUB CONNECTOR                                                     |                                                                                                                                                                                                                | SW REFERENCE NO.: 662 ASSEMBLY  |                  |       |
|--------------------------------------------------------------------------------|----------------------------------------------------------------------------------------------------------------------------------------------------------------------------------------------------------------|---------------------------------|------------------|-------|
|                                                                                |                                                                                                                                                                                                                | DRAWN: C.B                      | DATE: AUG. 01/20 | )18   |
|                                                                                |                                                                                                                                                                                                                | CHECKED:                        | DATE:            |       |
| EDAG INC<br>TORONTO, ONTARIO<br>CANADA<br>YOUR CONNECTION TO QUALITY & SERVICE | THESE DRAWINGS AND SPECIFICATIONS<br>ARE THE PROPERTY OF EDAC INC.,AND<br>SHALL NOT BE REPRODUCED,OR COPIED<br>OR USED AS THE BASIS FOR THE<br>MANUFACTURE OR SALE OF APPARATUS<br>WITHOUT WRITTEN PERMISSION. | SCALE: (IN C.A.D. 1:1)          | SHEET 1 OF       | 1     |
|                                                                                |                                                                                                                                                                                                                | DRAWING NUMBER: 662-015-264-043 |                  | ISSUE |
|                                                                                |                                                                                                                                                                                                                | PART NUMBER: 662-015-2          | 264-043          | 1     |

THIS SERIES FULLY CONFORMS TO THE EUROPEAN UNION DIRECTIVES 2011/65/EU FOR R₀HS COMPLIANCY.