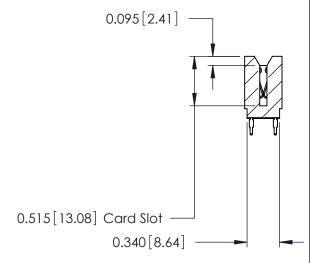

Contact Information
560-Make Before Break (MBB) - Tail LG.=.175(4.45)
.125" (3.18mm) Contact Spacing x .250" (6.35mm) Row Spacing

746-ENG MASTER

| 746 Series Ultra-Mate Card Edge Connector - Press Fit |                  |                                                                                                                                    |                | ACAD REFERENCE NO. |  |
|-------------------------------------------------------|------------------|------------------------------------------------------------------------------------------------------------------------------------|----------------|--------------------|--|
|                                                       |                  |                                                                                                                                    | DRAWN:         | J.LEE              |  |
| Part Number: 746-032-560-206                          |                  |                                                                                                                                    | CHECKED:       |                    |  |
| EDNG                                                  | EDAC INC         | THESE DRAWINGS AND SPECIFICATIONS ARE THE PROPERTY OF EDAC INC.,AND SHALL NOT BE REPRODUCED,OR COPIED OR USED AS THE BASIS FOR THE | SCALE:         |                    |  |
|                                                       | TORONTO, ONTARIO |                                                                                                                                    | DRAWING NUMBER |                    |  |
|                                                       | CANADA           | MANUFACTURE OR SALE OF APPARATUS                                                                                                   | 746-ENG MASTE  |                    |  |
| YOUR CONNECTION TO QUALITY & SERVICE                  |                  | WITHOUT WRITTEN PERMISSION.                                                                                                        |                |                    |  |