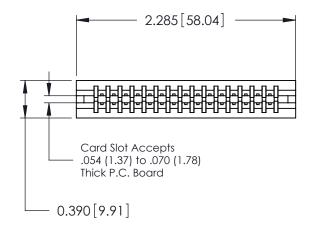

Contact Information
560-Make Before Break (MBB) - Tail LG.=.175(4.45)
.125" (3.18mm) Contact Spacing x .250" (6.35mm) Row Spacing

746-ENG MASTER

| 746 Series Ultra-Mate Card Edge Connector - Press Fit |                  |                                                                                                                                    |                | ACAD REFERENCE NO. |  |
|-------------------------------------------------------|------------------|------------------------------------------------------------------------------------------------------------------------------------|----------------|--------------------|--|
|                                                       |                  |                                                                                                                                    | DRAWN:         | J.LEE              |  |
| Part Number: 746-032-560-206                          |                  |                                                                                                                                    | CHECKED:       |                    |  |
| EDNG                                                  | EDAC INC         | THESE DRAWINGS AND SPECIFICATIONS ARE THE PROPERTY OF EDAC INC.,AND SHALL NOT BE REPRODUCED,OR COPIED OR USED AS THE BASIS FOR THE | SCALE:         |                    |  |
|                                                       | TORONTO, ONTARIO |                                                                                                                                    | DRAWING NUMBER |                    |  |
|                                                       | CANADA           | MANUFACTURE OR SALE OF APPARATUS                                                                                                   | 746-ENG MASTE  |                    |  |
| YOUR CONNECTION TO QUALITY & SERVICE                  |                  | WITHOUT WRITTEN PERMISSION.                                                                                                        |                |                    |  |