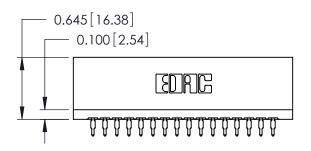

Contact Information
560-Make Before Break (MBB) - Tail LG.=.175(4.45)
.125" (3.18mm) Contact Spacing x .250" (6.35mm) Row Spacing

746-ENG MASTER

| 746 Series Ultra-Mate Card Edge Connector - Press Fit |                  |                                                                                                                                    |                | ACAD REFERENCE NO. |  |
|-------------------------------------------------------|------------------|------------------------------------------------------------------------------------------------------------------------------------|----------------|--------------------|--|
|                                                       |                  |                                                                                                                                    | DRAWN:         | J.LEE              |  |
| Part Number: 746-032-560-206                          |                  |                                                                                                                                    | CHECKED:       |                    |  |
| EDNG                                                  | EDAC INC         | THESE DRAWINGS AND SPECIFICATIONS ARE THE PROPERTY OF EDAC INC.,AND SHALL NOT BE REPRODUCED,OR COPIED OR USED AS THE BASIS FOR THE | SCALE:         |                    |  |
|                                                       | TORONTO, ONTARIO |                                                                                                                                    | DRAWING NUMBER |                    |  |
|                                                       | CANADA           | MANUFACTURE OR SALE OF APPARATUS                                                                                                   | 746-ENG MASTE  |                    |  |
| YOUR CONNECTION TO QUALITY & SERVICE                  |                  | WITHOUT WRITTEN PERMISSION.                                                                                                        |                |                    |  |