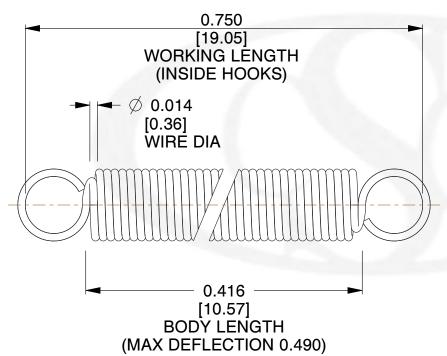

NOTES:

1. Material: Music Wire

2. Finish:

3. Sugg Max. Load: 0.550 (lbs) 4. Sugg Max. Deflection: 0.490 (in)

5. All Drawing Dimensions are in Inches [mm]

6. Coil Cou

info@centuryspring.com

800.237.5225

SCALE

3.000

**EXTENSION SPRINGS** 

**ZZ3-11** 

**COMPONENT** 

**SPRINGS** UNIT INCH [mm] SHEET 1 of 1