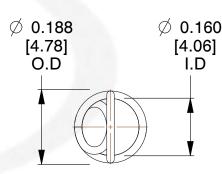

NOTES:

1. Material: Music Wire

2. Finish:

3. Sugg Max. Load: 0.550 (lbs) 4. Sugg Max. Deflection: 0.490 (in)

5. All Drawing Dimensions are in Inches [mm]

6. Coil Cou

info@centuryspring.com

800.237.5225