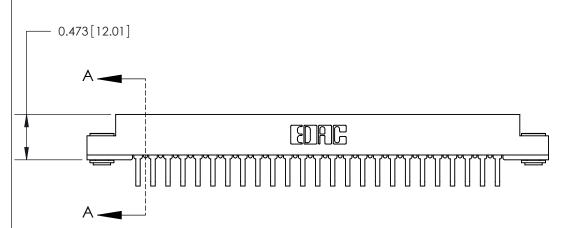

**Mounting Option** .116 (2.95) I.D. Floating Eyelets **Contact Detail** .156 [3.96] Contact Spacing x .200 [5.08] Row Spacing

90 Degree Bend (Code 545 Contacts)

SECTION A-A .095 [2.41] Point of Contact (Measured from bottom of Card Slot) Card Slot Accepts .054 [1.37] to .070 [1.78] Thick P.C. Board

**See Accompanying Page for:** 

**Contact Bend Details** 

807/857 Series High Temp Card Edge Connector Part Number: 807-025-558-103

|                    | EDAC INC          |
|--------------------|-------------------|
|                    | TORONTO, ONTARIO  |
|                    | CANADA            |
| YOUR CONNECTION TO | QUALITY & SERVICE |