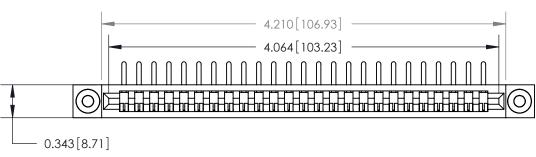

**See Accompanying Page for:** 

**Contact Bend Details** 

807/857 Series High Temp Card Edge Connector Part Number: 807-025-558-103

|                    | EDAC INC          |
|--------------------|-------------------|
|                    | TORONTO, ONTARIO  |
|                    | CANADA            |
| YOUR CONNECTION TO | QUALITY & SERVICE |