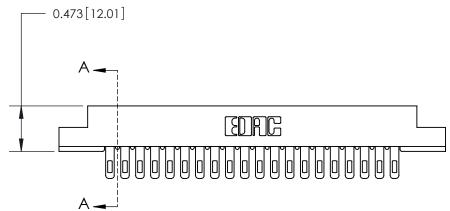

## **Contact Detail**

Wire Hole .087x.013(2.21x0.33) - Tail LG .282(7.16)

.156 [3.96] Contact Spacing x .200 [5.08] Row Spacing

**SECTION A-A** 

.095 [2.41] Point of Contact (Measured from bottom of Card Slot)

Card Slot Accepts .054 [1.37] to .070 [1.78] Thick P.C. Board

**See Accompanying Page for:** 

**Contact Bend Details** 

807/857 Series High Temp Card Edge Connector Part Number: 807-040-400-208

| ACAD REFERENCE NO. 807 ENG MASTER |                  |
|-----------------------------------|------------------|
| DRAWN: J.LEE                      | DATE: AUG. 11/09 |
| CHECKED:                          | DATE:            |
| SCALE: NTS                        | SHEET 1 OF 2     |
| DRAWING NUMBER                    | ISSUE            |