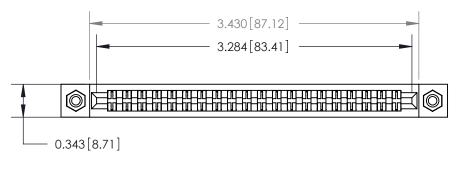

**Mounting Option** 

#4-40 Unified Threaded Inserts

Card Slot Accepts .054 [1.37] to .070 [1.78] Thick P.C. Board

**See Accompanying Page for:** 

**Contact Bend Details** 

807/857 Series High Temp Card Edge Connector Part Number: 807-040-400-208

| ACAD REFERENCE NO. 807 ENG MASTER |                  |
|-----------------------------------|------------------|
| DRAWN: J.LEE                      | DATE: AUG. 11/09 |
| CHECKED:                          | DATE:            |
| SCALE: NTS                        | SHEET 1 OF 2     |
| DRAWING NUMBER                    | ISSUE            |