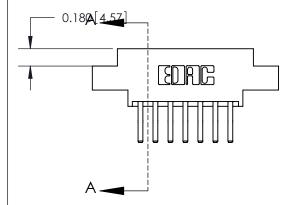

## **Mounting Option**

02-.128 (3.25) Dia. Mounting Holes

## **Contact Detail**

560-Extender Board Bend (Code 523 Contacts)

.156 [3.96] Contact Spacing x .200 [5.08] Row Spacing





## **See Accompanying Page for:**

- **Bend Detail**
- **Mounting Options**

THIS IS A C.A.D. GENERATED DRAWING DO NOT MAKE MANUAL REVISIONS TO MASTER.



ISSUE NUMBER ORIGINAL



833 Series High Temp Card Edge Connector Part Number: 833-014-560-802



**EDAC INC** TORONTO, ONTARIO CANADA

THESE DRAWINGS AND SPECIFICATIONS ARE THE PROPERTY OF EDAC INC.,AND SHALL NOT BE REPRODUCED, OR COPIED OR USED AS THE BASIS FOR THE MANUFACTURE OR SALE OF APPARATUS WITHOUT WRITTEN PERMISSION.

| ACAD REFERENCE NO. |         | 833 ENG MASTER   |       |  |
|--------------------|---------|------------------|-------|--|
| DRAWN: J.LEE       |         | DATE: OCT. 14/09 |       |  |
| CHECKED:           |         | DATE:            |       |  |
| SCALE: NTS         |         | SHEET            | OF 3  |