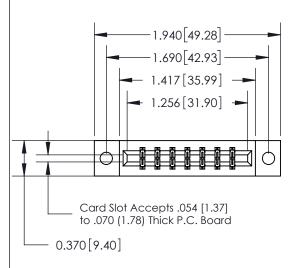

## **See Accompanying Page for:**

- **Bend Detail**
- **Mounting Options**

THIS IS A C.A.D. GENERATED DRAWING DO NOT MAKE MANUAL REVISIONS TO MASTER.

ISSUE NUMBER ORIGINAL

833 Series High Temp Card Edge Connector Part Number: 833-014-560-802