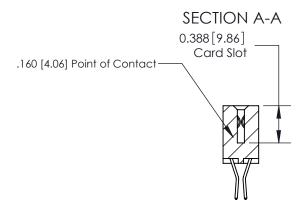

## **Contact Detail**

560-Extender Board Bend (Code 523 Contacts)

.156 [3.96] Contact Spacing x .200 [5.08] Row Spacing