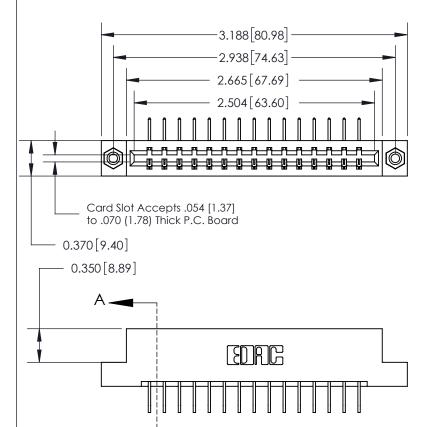

## **Contact Detail**

558-90 Degree Bend (Code 541 Contacts)

.156 [3.96] Contact Spacing x .200 [5.08] Row Spacing

THIS IS A C.A.D. GENERATED DRAWING DO NOT MAKE MANUAL REVISIONS TO MASTER.

ISSUE NUMBER ORIGINAL

**SECTION A-A** 0.388 [9.86] Card Slot .160 [4.06] Point of Contact-

## **See Accompanying Page for:**

- **Bend Detail**
- **Mounting Options**

833 Series High Temp Card Edge Connector Part Number: 833-015-558-108

**EDAC INC** TORONTO, ONTARIO CANADA

THESE DRAWINGS AND SPECIFICATIONS ARE THE PROPERTY OF EDAC INC.,AND SHALL NOT BE REPRODUCED, OR COPIED OR USED AS THE BASIS FOR THE MANUFACTURE OR SALE OF APPARATUS WITHOUT WRITTEN PERMISSION.

| ACAD REFERENCE NO. | 833 ENG MASTER   |  |  |
|--------------------|------------------|--|--|
| DRAWN: J.LEE       | DATE: OCT. 14/09 |  |  |
| CHECKED:           | DATE:            |  |  |
| SCALE: NTS         | SHEET 1 OF 3     |  |  |
| DRAWING NUMBER     | ISSUE            |  |  |
| 833 Assembly       | 1                |  |  |