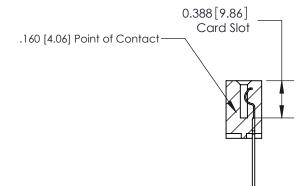

SECTION A-A

ORIGINAL (1)

ORIGINAL

| 833 Series High Temp Card Edge Connector<br>Contact Bend Detail |                                                                                                                                                                                                  | ACAD REFERENCE NO. | 833 ENG MASTER   |               |
|-----------------------------------------------------------------|--------------------------------------------------------------------------------------------------------------------------------------------------------------------------------------------------|--------------------|------------------|---------------|
|                                                                 |                                                                                                                                                                                                  | DRAWN: J.LEE       | DATE: OCT. 14/09 |               |
|                                                                 |                                                                                                                                                                                                  | CHECKED: DATE:     |                  |               |
| TORONTO, ONTARIO AF                                             | THESE DRAWINGS AND SPECIFICATIONS ARE THE PROPERTY OF EDAC INC.,AND SHALL NOT BE REPRODUCED, OR COPIED OR USED AS THE BASIS FOR THE MANUFACTURE OR SALE OF APPARATUS WITHOUT WRITTEN PERMISSION. | SCALE: NTS         | SHEET 2          | 2 <b>OF</b> 3 |
|                                                                 |                                                                                                                                                                                                  | DRAWING NUMBER     |                  | ISSUE         |
|                                                                 |                                                                                                                                                                                                  | 833 Assembly       |                  | 1             |