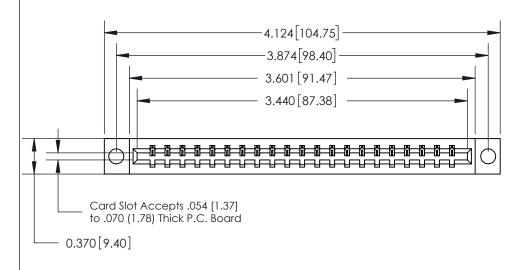

## See Accompanying Page for:

- **Bend Detail**
- **Mounting Options**

833 Series High Temp Card Edge Connector Part Number: 833-021-541-604

**EDAC INC** TORONTO, ONTARIO CANADA

THESE DRAWINGS AND SPECIFICATIONS ARE THE PROPERTY OF EDAC INC.,AND SHALL NOT BE REPRODUCED, OR COPIED OR USED AS THE BASIS FOR THE MANUFACTURE OR SALE OF APPARATUS WITHOUT WRITTEN PERMISSION.

| ACAD REFERENCE NO. | 833 ENG MASTER   |  |  |
|--------------------|------------------|--|--|
| DRAWN: J.LEE       | DATE: OCT. 14/09 |  |  |
| CHECKED:           | DATE:            |  |  |
| SCALE: NTS         | SHEET 1 OF 3     |  |  |
| DRAWING NUMBER     | ISSUE            |  |  |
| 833 Assembly       | 1                |  |  |