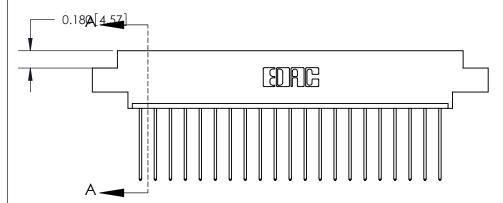

## **Contact Detail**

541-Wire Wrap .025 Sq.(0.64 Sq.) - Tail LG=.750(19.05)

.156 [3.96] Contact Spacing x .200 [5.08] Row Spacing

THIS IS A C.A.D. GENERATED DRAWING DO NOT MAKE MANUAL REVISIONS TO MASTER.