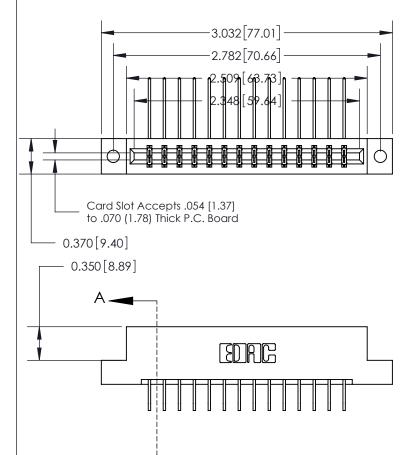

ORIGINAL

SECTION A-A
0.388 [9.86]
Card Slot

## 833 Series High Temp Card Edge Connector Part Number: 833-028-558-202

EDAC INC
TORONTO, ONTARIO
CANADA
YOUR CONNECTION TO QUALITY & SERVICE

THESE DRAWINGS AND SPECIFICATIONS ARE THE PROPERTY OF EDAC INC.,AND SHALL NOT BE REPRODUCED, OR COPIED OR USED AS THE BASIS FOR THE MANUFACTURE OR SALE OF APPARATUS WITHOUT WRITTEN PERMISSION.

| ACAD REFERENCE NO. | 833 ENG MASTER   |  |
|--------------------|------------------|--|
| DRAWN: J.LEE       | DATE: OCT. 14/09 |  |
| CHECKED:           | DATE:            |  |
| SCALE: NTS         | SHEET 1 OF 3     |  |
| DRAWING NUMBER     | ISSUE            |  |
| 833 Assembly       | 1                |  |