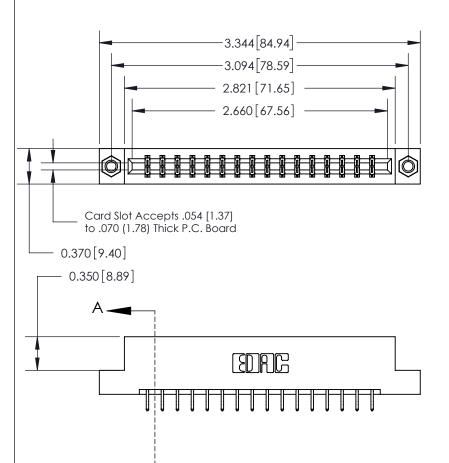

SECTION A-A 0.388 [9.86] Card Slot .160 [4.06] Point of Contact-

## 833 Series High Temp Card Edge Connector Part Number: 833-032-556-207

YOUR CONNECTION TO QUALITY & SERVICE

**EDAC INC** TORONTO, ONTARIO CANADA

THESE DRAWINGS AND SPECIFICATIONS ARE THE PROPERTY OF EDAC INC.,AND SHALL NOT BE REPRODUCED, OR COPIED OR USED AS THE BASIS FOR THE MANUFACTURE OR SALE OF APPARATUS WITHOUT WRITTEN PERMISSION.

| ACAD REFERENCE NO. | 833 ENG MASTER   |  |  |
|--------------------|------------------|--|--|
| DRAWN: J.LEE       | DATE: OCT. 14/09 |  |  |
| CHECKED:           | DATE:            |  |  |
| SCALE: NTS         | SHEET 1 OF 3     |  |  |
| DRAWING NUMBER     | ISSUE            |  |  |
| 000 4              | ,                |  |  |