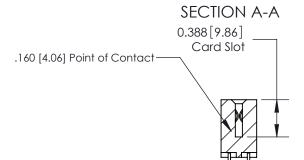

## **Contact Detail**

521-P.C. Tail .025 Sq.(0.64 Sq.) - Tail LG=.150(3.81)

.156 [3.96] Contact Spacing x .200 [5.08] Row Spacing

THIS IS A C.A.D. GENERATED DRAWING DO NOT MAKE MANUAL REVISIONS TO MASTER.