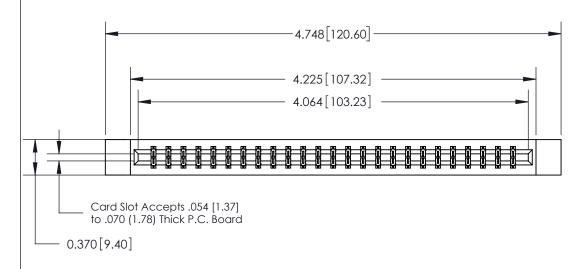

## **See Accompanying Page for:**

- **Bend Detail**
- **Mounting Options**

833 Series High Temp Card Edge Connector Part Number: 833-050-521-812

**EDAC INC** TORONTO, ONTARIO CANADA

THESE DRAWINGS AND SPECIFICATIONS ARE THE PROPERTY OF EDAC INC.,AND SHALL NOT BE REPRODUCED, OR COPIED OR USED AS THE BASIS FOR THE MANUFACTURE OR SALE OF APPARATUS WITHOUT WRITTEN PERMISSION.