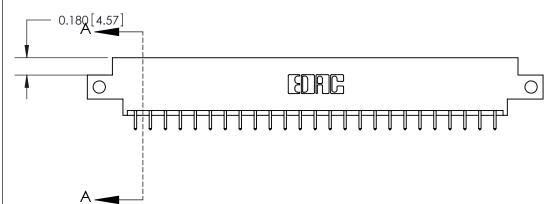

**Mounting Option** 

12-.128 (3.25) Dia. Side Mounting Holes

## **Contact Detail**

521-P.C. Tail .025 Sq.(0.64 Sq.) - Tail LG=.150(3.81)

.156 [3.96] Contact Spacing x .200 [5.08] Row Spacing





THIS IS A C.A.D. GENERATED DRAWING DO NOT MAKE MANUAL REVISIONS TO MASTER.



ISSUE NUMBER ORIGINAL



## **See Accompanying Page for:**

- **Bend Detail**
- **Mounting Options**

833 Series High Temp Card Edge Connector Part Number: 833-050-521-812



**EDAC INC** TORONTO, ONTARIO CANADA

THESE DRAWINGS AND SPECIFICATIONS ARE THE PROPERTY OF EDAC INC.,AND SHALL NOT BE REPRODUCED, OR COPIED OR USED AS THE BASIS FOR THE MANUFACTURE OR SALE OF APPARATUS WITHOUT WRITTEN PERMISSION.

| ACAD REFERENCE NO. | 833 ENG MASTER   |       |  |
|--------------------|------------------|-------|--|
| DRAWN: J.LEE       | DATE: OCT. 14/09 |       |  |
| CHECKED:           | DATE:            |       |  |
| SCALE: NTS         | SHEET            | OF 3  |  |
| DRAWING NUMBER     |                  | ISSUE