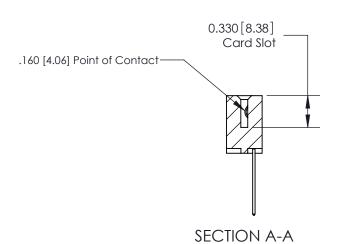

## **Contact Detail**

542-Wire Wrap .025 Sq.(0.64 Sq.) - Tail LG=.645(16.38) .156 [3.96] Contact Spacing x .200 [5.08] Row Spacing

1.246 [31.65] 1,100[27.94] -<del>-n-n-n-n-n-n</del> Card Slot Accepts - .054 [1.37] to .070 [1.78] Thick P.C. Board 0.370 [9.40] 0.600 [15.24]

> **See Accompanying Page for: Contact Bend Details**

THIS IS A C.A.D. GENERATED DRAWING DO NOT MAKE MANUAL REVISIONS TO MASTER.

ISSUE NUMBER

ORIGINAL

837/887 Series High Temp Card Edge Connector Part Number: 837-006-542-101