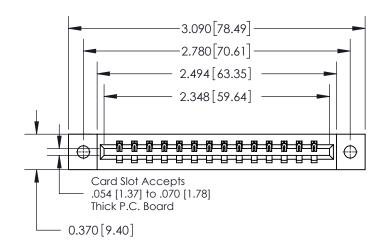

**Mounting Option** 

02-.128 (3.25) Dia. Mounting Holes

## **Contact Detail**

520-P.C. Tail .030x.018(0.76x0.46) - Tail LG=.175(4.45) .156 [3.96] Contact Spacing x .200 [5.08] Row Spacing





THIS IS A C.A.D. GENERATED DRAWING DO NOT MAKE MANUAL REVISIONS TO MASTER.



ISSUE NUMBER ORIGINAL



837/887 Series High Temp Card Edge Connector Part Number: 837-014-520-102

YOUR CONNECTION TO QUALITY & SERVICE

**EDAC INC** TORONTO, ONTARIO CANADA

THESE DRAWINGS AND SPECIFICATIONS ARE THE PROPERTY OF EDAC INC.,AND SHALL NOT BE REPRODUCED, OR COPIED OR USED AS THE BASIS FOR THE MANUFACTURE OR SALE OF APPARATUS WITHOUT WRITTEN PERMISSION.

ACAD REFERENCE NO. 837 ENG MASTER DRAWN: J.LEE DATE: OCT. 06/09 CHECKED: DATE: OF 2 SCALE: NTS SHEET 1 DRAWING NUMBER **ISSUE** 837 Assembly

See Accompanying Page for:

**Contact Bend Details** 



ISSUE NUMBER

ORIGINAL

1



| 837/887 Series High Temp Card Edge Connector<br>Contact Bend Detail |