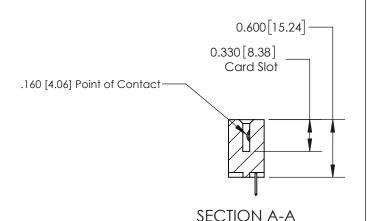

## **Contact Detail**

520-P.C. Tail .030x.018(0.76x0.46) - Tail LG=.175(4.45) .156 [3.96] Contact Spacing x .200 [5.08] Row Spacing

THIS IS A C.A.D. GENERATED DRAWING DO NOT MAKE MANUAL REVISIONS TO MASTER.