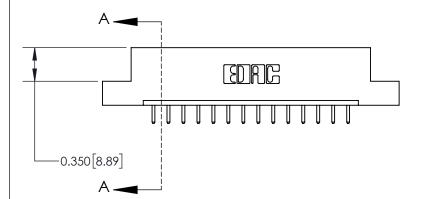

## **Contact Detail**

520-P.C. Tail .030x.018(0.76x0.46) - Tail LG=.175(4.45) .156 [3.96] Contact Spacing x .200 [5.08] Row Spacing

THIS IS A C.A.D. GENERATED DRAWING DO NOT MAKE MANUAL REVISIONS TO MASTER.