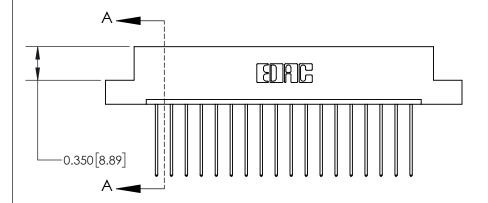

**Mounting Option** 

04-.156 (3.96) Dia. Mounting Holes

DRAWN: J.LEE DATE: OCT. 06/09 CHECKED: DATE: OF 2 SCALE: NTS SHEET 1 DRAWING NUMBER **ISSUE** 837 Assembly

837 ENG MASTER

ACAD REFERENCE NO.

See Accompanying Page for:

**Contact Bend Details** 

ISSUE NUMBER