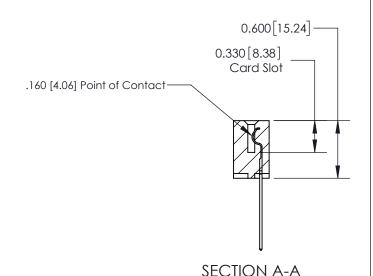

## **Contact Detail**

541-Wire Wrap .025 Sq.(0.64 Sq.) - Tail LG=.750(19.05) .156 [3.96] Contact Spacing x .200 [5.08] Row Spacing

THIS IS A C.A.D. GENERATED DRAWING DO NOT MAKE MANUAL REVISIONS TO MASTER.

DRAWN: J.LEE DATE: OCT. 06/09 CHECKED: DATE: OF 2 SCALE: NTS SHEET 1 DRAWING NUMBER **ISSUE** 837 Assembly

837 ENG MASTER

ACAD REFERENCE NO.

See Accompanying Page for:

**Contact Bend Details** 

ISSUE NUMBER