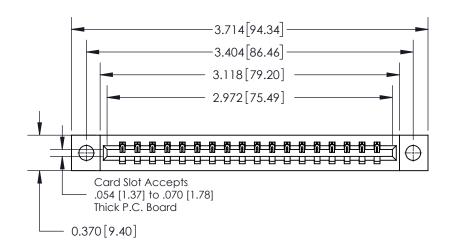

ISSUE NUMBER

ORIGINAL

837/887 Series High Temp Card Edge Connector Part Number: 837-018-541-104

YOUR CONNECTION TO QUALITY & SERVICE

**EDAC INC** TORONTO, ONTARIO CANADA

THESE DRAWINGS AND SPECIFICATIONS ARE THE PROPERTY OF EDAC INC.,AND SHALL NOT BE REPRODUCED, OR COPIED OR USED AS THE BASIS FOR THE MANUFACTURE OR SALE OF APPARATUS WITHOUT WRITTEN PERMISSION.

DRAWN: J.LEE DATE: OCT. 06/09 CHECKED: DATE: OF 2 SCALE: NTS SHEET 1 DRAWING NUMBER **ISSUE** 837 Assembly

837 ENG MASTER

ACAD REFERENCE NO.

See Accompanying Page for:

**Contact Bend Details** 

ISSUE NUMBER