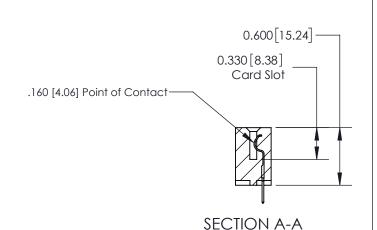

ISSUE NUMBER

ORIGINAL

1

| 837/887 Series High Temp Card Edge Connector<br>Contact Bend Detail |                                                                                                                                    | ACAD REFERENCE NO. | 837 ENG MASTER   |               |
|---------------------------------------------------------------------|------------------------------------------------------------------------------------------------------------------------------------|--------------------|------------------|---------------|
|                                                                     |                                                                                                                                    | DRAWN: J.LEE       | DATE: OCT. 06/09 |               |
|                                                                     |                                                                                                                                    | CHECKED:           | DATE:            |               |
| EDAC INC                                                            | THESE DRAWINGS AND SPECIFICATIONS ARE THE PROPERTY OF EDAC INC.,AND SHALL NOT BE REPRODUCED,OR COPIED OR USED AS THE BASIS FOR THE | SCALE: NTS         | SHEET            | 2 <b>OF</b> 2 |
| TORONTO, ONTARIO CANADA                                             |                                                                                                                                    | DRAWING NUMBER     | •                | ISSUE         |
| YOUR CONNECTION TO QUALITY & SERVICE                                | MANUFACTURE OR SALE OF APPARATUS WITHOUT WRITTEN PERMISSION.                                                                       | 837 Assembly       |                  | 1             |