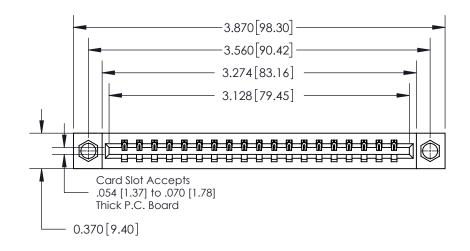

**Mounting Option** 

07-M3-0.5 Metric Threaded Inserts

## **Contact Detail**

520-P.C. Tail .030x.018(0.76x0.46) - Tail LG=.175(4.45)

.156 [3.96] Contact Spacing x .200 [5.08] Row Spacing

THIS IS A C.A.D. GENERATED DRAWING DO NOT MAKE MANUAL REVISIONS TO MASTER.