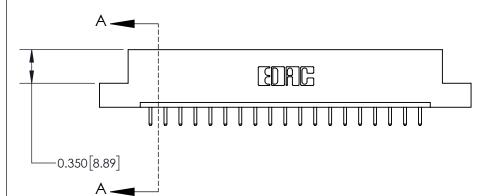

## **Contact Detail**

520-P.C. Tail .030x.018(0.76x0.46) - Tail LG=.175(4.45)

.156 [3.96] Contact Spacing x .200 [5.08] Row Spacing

THIS IS A C.A.D. GENERATED DRAWING DO NOT MAKE MANUAL REVISIONS TO MASTER.