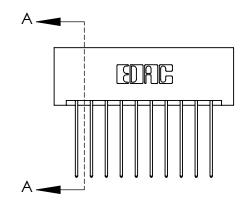

## **Mounting Option**

01-No Mounting Lugs

## **Contact Detail**

541-Wire Wrap .025 Sq.(0.64 Sq.) - Tail LG=.750(19.05) .156 [3.96] Contact Spacing x .200 [5.08] Row Spacing

> 1.870 [47.50] — 1.724[43.79] — Card Slot Accepts .054 [1.37] to .070 [1.78] Thick P.C. Board 0.370 [9.40]

**See Accompanying Page for:** 

**Contact Bend Details** 

THIS IS A C.A.D. GENERATED DRAWING DO NOT MAKE MANUAL REVISIONS TO MASTER.

ISSUE NUMBER

ORIGINAL

1

| 837/887 Series High Temp Card Edge Connector |
|----------------------------------------------|
| Part Number: 837-020-541-201                 |