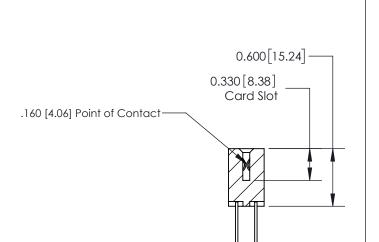

**SECTION A-A** 

ISSUE NUMBER

ORIGINAL

1

| 837/887 Series High Temp Co | ACAD REFERENCE NO.                                                                                                                                                                              | 837 ENG MASTER |                  |               |
|-----------------------------|-------------------------------------------------------------------------------------------------------------------------------------------------------------------------------------------------|----------------|------------------|---------------|
| Contact Bend Detail         | •                                                                                                                                                                                               |                | DATE: OCT. 06/09 |               |
| Contact bend Detail         |                                                                                                                                                                                                 | CHECKED:       | DATE:            |               |
| TORONTO, ONTARIO CANADA     | THESE DRAWINGS AND SPECIFICATIONS ARE THE PROPERTY OF EDAC INC.,AND SHALL NOT BE REPRODUCED,OR COPIED OR USED AS THE BASIS FOR THE MANUFACTURE OR SALE OF APPARATUS WITHOUT WRITTEN PERMISSION. | SCALE: NTS     | SHEET            | 2 <b>OF</b> 2 |
|                             |                                                                                                                                                                                                 | DRAWING NUMBER | •                | ISSUE         |
|                             |                                                                                                                                                                                                 | 837 Assembly   |                  | 1             |