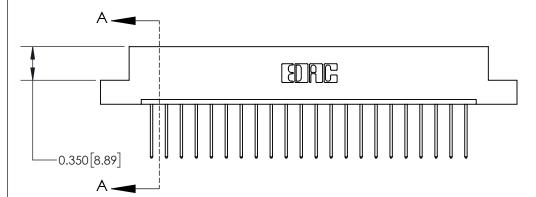

**Mounting Option** 

04-.156 (3.96) Dia. Mounting Holes

## **Contact Detail**

540-Wire Wrap .025 Sq.(0.64 Sq.) - Tail LG=.560(14.22)

.156 [3.96] Contact Spacing x .200 [5.08] Row Spacing

THIS IS A C.A.D. GENERATED DRAWING DO NOT MAKE MANUAL REVISIONS TO MASTER.