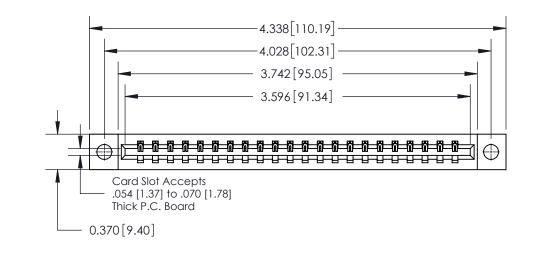

ISSUE NUMBER ORIGINAL

0.600 [15.24] 0.330[8.38] Card Slot .160 [4.06] Point of Contact

**See Accompanying Page for:** 

**Contact Bend Details** 

837/887 Series High Temp Card Edge Connector Part Number: 837-022-540-104