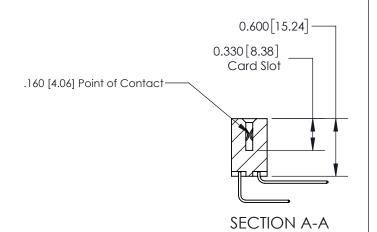

## **Contact Detail**

558-90 Degree Bend (Code 541 Contacts)

.156 [3.96] Contact Spacing x .200 [5.08] Row Spacing

THIS IS A C.A.D. GENERATED DRAWING DO NOT MAKE MANUAL REVISIONS TO MASTER.

ISSUE NUMBER ORIGINAL

**See Accompanying Page for:** 

**Contact Bend Details** 

ISSUE NUMBER

ORIGINAL

1

| 837/887 Series High Temp Card Edge Connector<br>Contact Bend Detail |                                                                                                                                     | ACAD REFERENCE NO. | 837 ENG          | 3 MASTER      |
|---------------------------------------------------------------------|-------------------------------------------------------------------------------------------------------------------------------------|--------------------|------------------|---------------|
|                                                                     |                                                                                                                                     | DRAWN: J.LEE       | DATE: OCT. 06/09 |               |
|                                                                     |                                                                                                                                     | CHECKED:           | DATE:            |               |
| EDAC INC                                                            | THESE DRAWINGS AND SPECIFICATIONS ARE THE PROPERTY OF EDAC INC.,AND SHALL NOT BE REPRODUCED, OR COPIED OR USED AS THE BASIS FOR THE | SCALE: NTS         | SHEET            | 2 <b>OF</b> 2 |
| TORONTO, ONTARIO CANADA                                             |                                                                                                                                     | DRAWING NUMBER     | •                | ISSUE         |
| YOUR CONNECTION TO QUALITY & SERVICE                                | MANUFACTURE OR SALE OF APPARATUS WITHOUT WRITTEN PERMISSION.                                                                        | 837 Assembly       |                  | 1             |