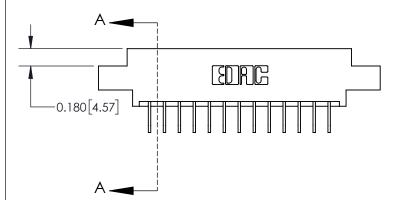

**Mounting Option** 

04-.156 (3.96) Dia. Mounting Holes

## **Contact Detail**

558-90 Degree Bend (Code 541 Contacts)

.156 [3.96] Contact Spacing x .200 [5.08] Row Spacing





THIS IS A C.A.D. GENERATED DRAWING DO NOT MAKE MANUAL REVISIONS TO MASTER.



ISSUE NUMBER ORIGINAL



837/887 Series High Temp Card Edge Connector Part Number: 837-026-558-804

YOUR CONNECTION TO QUALITY & SERVICE

**EDAC INC** TORONTO, ONTARIO CANADA

THESE DRAWINGS AND SPECIFICATIONS ARE THE PROPERTY OF EDAC INC.,AND SHALL NOT BE REPRODUCED, OR COPIED OR USED AS THE BASIS FOR THE MANUFACTURE OR SALE OF APPARATUS WITHOUT WRITTEN PERMISSION.

| ACAD REFERENCE NO. | 837 ENG MASTER   |       |  |
|--------------------|------------------|-------|--|
| DRAWN: J.LEE       | DATE: OCT. 06/09 |       |  |
| CHECKED:           | DATE:            |       |  |
| SCALE: NTS         | SHEET            | OF 2  |  |
| DRAWING NUMBER     |                  | ISSUE |  |
| 837 Assembly       |