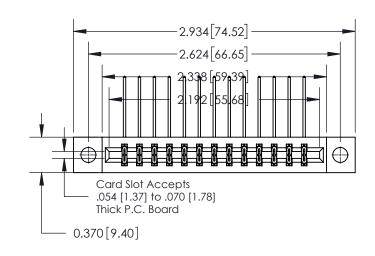

837/887 Series High Temp Card Edge Connector Part Number: 837-026-558-804

YOUR CONNECTION TO QUALITY & SERVICE

**EDAC INC** TORONTO, ONTARIO CANADA

THESE DRAWINGS AND SPECIFICATIONS ARE THE PROPERTY OF EDAC INC.,AND SHALL NOT BE REPRODUCED, OR COPIED OR USED AS THE BASIS FOR THE MANUFACTURE OR SALE OF APPARATUS WITHOUT WRITTEN PERMISSION.