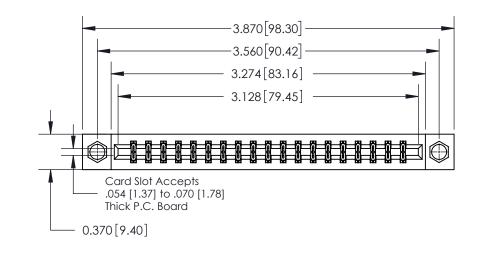

## **Contact Detail**

544-Wire Wrap .050x.025(1.27x0.64) - Tail LG=.750(19.05)

.156 [3.96] Contact Spacing x .200 [5.08] Row Spacing

THIS IS A C.A.D. GENERATED DRAWING DO NOT MAKE MANUAL REVISIONS TO MASTER.

ISSUE NUMBER ORIGINAL

0.600 [15.24] 0.330[8.38] Card Slot .160 [4.06] Point of Contact SECTION A-A