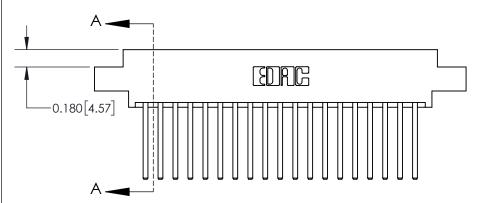

837 ENG MASTER

ACAD REFERENCE NO.

**See Accompanying Page for:** 

**Contact Bend Details** 

ISSUE NUMBER

ORIGINAL

1

| 837/887 Series High Temp Card Edge Connector        |                                                                                                                                                                                                  | ACAD REFERENCE NO. | 837 ENG MASTER   |               |
|-----------------------------------------------------|--------------------------------------------------------------------------------------------------------------------------------------------------------------------------------------------------|--------------------|------------------|---------------|
| Contact Bend Detail                                 | ara Lago Cormocron                                                                                                                                                                               | DRAWN: J.LEE       | DATE: OCT. 06/09 |               |
| Contact bend Detail                                 |                                                                                                                                                                                                  | CHECKED:           | DATE:            |               |
| TORONTO, ONTARIO ARE THE I SHALL NO OR USED MANUFAC | THESE DRAWINGS AND SPECIFICATIONS ARE THE PROPERTY OF EDAC INC.,AND SHALL NOT BE REPRODUCED, OR COPIED OR USED AS THE BASIS FOR THE MANUFACTURE OR SALE OF APPARATUS WITHOUT WRITTEN PERMISSION. | SCALE: NTS         | SHEET            | 2 <b>OF</b> 2 |
|                                                     |                                                                                                                                                                                                  | DRAWING NUMBER     |                  | ISSUE         |
|                                                     |                                                                                                                                                                                                  | 837 Assembly       |                  | 1             |