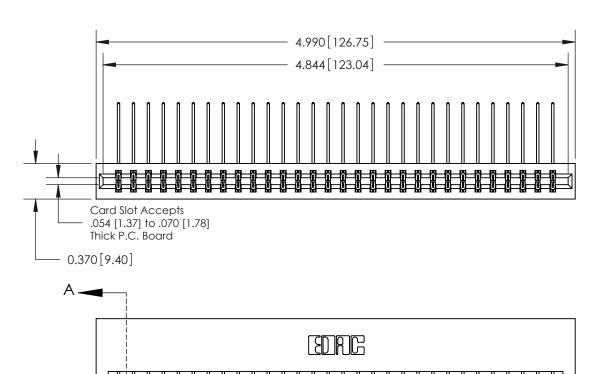

## **Contact Detail**

559-90 Degree Bend (Code 541 Contacts)

.156 [3.96] Contact Spacing x .200 [5.08] Row Spacing

THIS IS A C.A.D. GENERATED DRAWING DO NOT MAKE MANUAL REVISIONS TO MASTER.

ISSUE NUMBER

ORIGINAL

1

**See Accompanying Page for:** 

**Contact Bend Details** 

837/887 Series High Temp Card Edge Connector Part Number: 837-060-559-201

YOUR CONNECTION TO QUALITY & SERVICE

**EDAC INC** TORONTO, ONTARIO CANADA