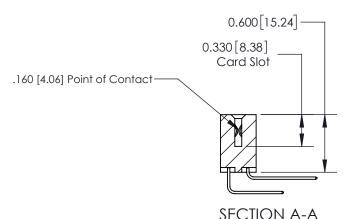

## **Contact Detail**

559-90 Degree Bend (Code 541 Contacts)

.156 [3.96] Contact Spacing x .200 [5.08] Row Spacing

THIS IS A C.A.D. GENERATED DRAWING DO NOT MAKE MANUAL REVISIONS TO MASTER.

ISSUE NUMBER

ORIGINAL

ISSUE NUMBER

ORIGINAL

1

| 837/887 Series High Temp Card Edge Connector<br>Contact Bend Detail |                                                                  | ACAD REFERENCE NO. | 837 ENG MASTER   |               |
|---------------------------------------------------------------------|------------------------------------------------------------------|--------------------|------------------|---------------|
|                                                                     |                                                                  | DRAWN: J.LEE       | DATE: OCT. 06/09 |               |
|                                                                     |                                                                  | CHECKED:           | DATE:            |               |
| EDAC INC                                                            | OR USED AS THE BASIS FOR THE<br>MANUFACTURE OR SALE OF APPARATUS | SCALE: NTS         | SHEET            | 2 <b>OF</b> 2 |
| TORONTO, ONTARIO CANADA                                             |                                                                  | DRAWING NUMBER     | •                | ISSUE         |
| YOUR CONNECTION TO QUALITY & SERVICE                                |                                                                  | 837 Assembly       |                  | 1             |