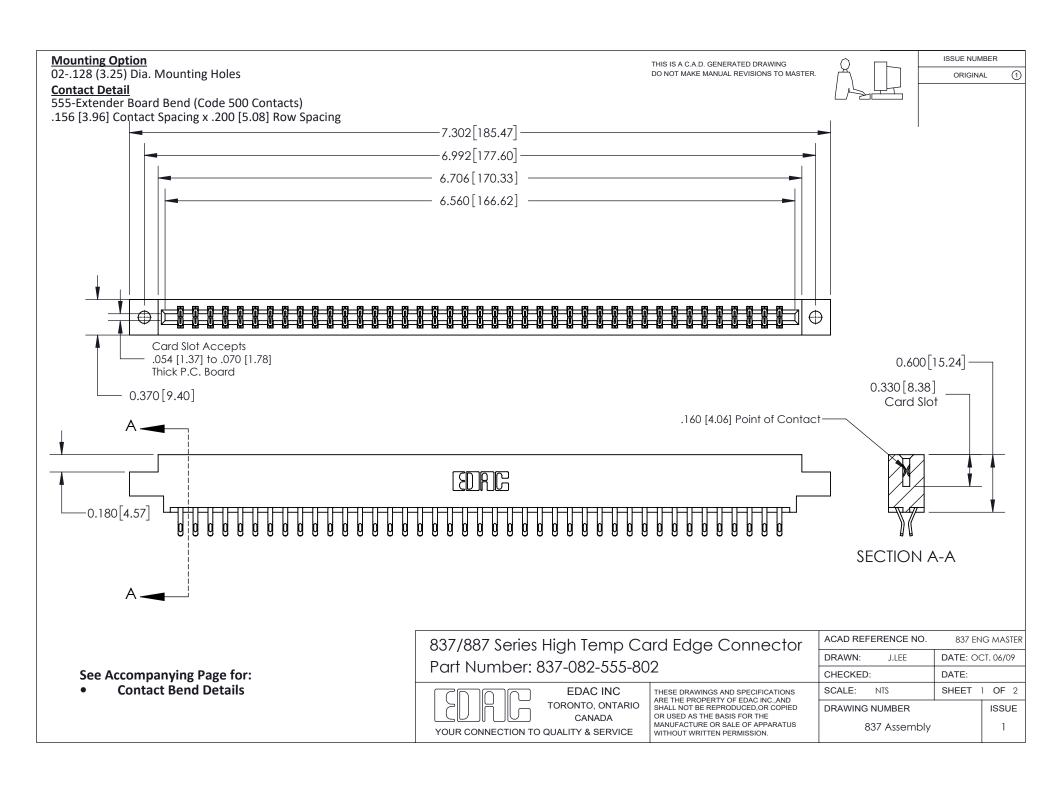

ISSUE NUMBER

ORIGINAL

1

| 837/887 Series High Temp Card Edge Connector<br>Contact Bend Detail   |                                                                                                                                                                                                  | ACAD REFERENCE NO. 837 EN |                  | 3 MASTER      |
|-----------------------------------------------------------------------|--------------------------------------------------------------------------------------------------------------------------------------------------------------------------------------------------|---------------------------|------------------|---------------|
|                                                                       |                                                                                                                                                                                                  | DRAWN: J.LEE              | DATE: OCT. 06/09 |               |
|                                                                       |                                                                                                                                                                                                  | CHECKED:                  | DATE:            |               |
| EDAC INC TORONTO, ONTARIO CANADA YOUR CONNECTION TO QUALITY & SERVICE | THESE DRAWINGS AND SPECIFICATIONS ARE THE PROPERTY OF EDAC INC.,AND SHALL NOT BE REPRODUCED, OR COPIED OR USED AS THE BASIS FOR THE MANUFACTURE OR SALE OF APPARATUS WITHOUT WRITTEN PERMISSION. | SCALE: NTS                | SHEET            | 2 <b>OF</b> 2 |
|                                                                       |                                                                                                                                                                                                  | DRAWING NUMBER            | •                | ISSUE         |
|                                                                       |                                                                                                                                                                                                  | 837 Assembly              |                  | 1             |