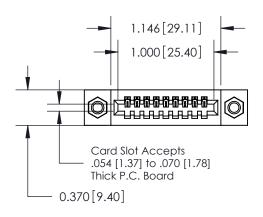

## **See Accompanying Pages for:**

- **Contact Bend Details**
- **Mounting Options**

.240 [6.10] Point of Contact-

842/892 Series High Temp Card Edge Connector Part Number: 842-009-541-107

YOUR CONNECTION TO QUALITY & SERVICE