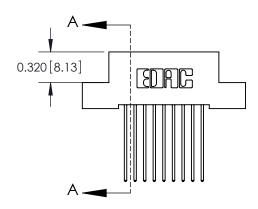

842 ENG MASTER J.LEE DATE: OCT. 06/09 SHEET 1 OF 3

SECTION A-A

842 Assembly

THIS IS A C.A.D. GENERATED DRAWING DO NOT MAKE MANUAL REVISIONS TO MASTER

ORIGINAL (1)

| 842/892 Series High Temp Card Edge Connector<br>Contact Bend Detail |                                                                                                 | ACAD REFERENCE NO. 842 ENG MASTER |             |                  |        |
|---------------------------------------------------------------------|-------------------------------------------------------------------------------------------------|-----------------------------------|-------------|------------------|--------|
|                                                                     |                                                                                                 | DRAWN:                            | J.LEE       | DATE: OCT. 06/09 |        |
|                                                                     |                                                                                                 | CHECKED:                          |             | DATE:            |        |
| EDAC INC                                                            | THESE DRAWINGS AND SPECIFICATIONS ARE THE PROPERTY OF EDAC INCAND                               | SCALE:                            | NTS         | SHEET :          | 2 OF 3 |
| TORONTO, ONTARIO                                                    | SHALL NOT BE REPRODUCED,OR COPIED OR USED AS THE BASIS FOR THE MANUFACTURE OR SALE OF APPARATUS | DRAWING                           | NUMBER      |                  | ISSUE  |
| YOUR CONNECTION TO QUALITY & SERVICE                                |                                                                                                 | 8                                 | 42 Assembly |                  | 1      |