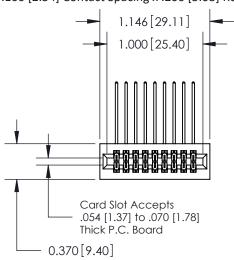

842 Assembly

SECTION A-A

THIS IS A C.A.D. GENERATED DRAWING DO NOT MAKE MANUAL REVISIONS TO MASTER.

ISSUE NUMBER

ORIGINAL

1

| 842/892 Series High Temp Card Edge Connector<br>Contact Bend Detail |                                                                                                                                   | ACAD REFERENCE NO. 842 ENG MASTER |          |                         |  |
|---------------------------------------------------------------------|-----------------------------------------------------------------------------------------------------------------------------------|-----------------------------------|----------|-------------------------|--|
|                                                                     |                                                                                                                                   | DRAWN: J.LEE                      | DATE: OC | DATE: <b>OCT. 06/09</b> |  |
|                                                                     |                                                                                                                                   | CHECKED:                          | DATE:    | DATE:                   |  |
| EDAC INC                                                            | THESE DRAWINGS AND SPECIFICATIONS ARE THE PROPERTY OF EDAC INC.AND SHALL NOT BE REPRODUCED,OR COPIED OR USED AS THE BASIS FOR THE | SCALE: NTS                        | SHEET    | 2 OF 3                  |  |
| TORONTO, ONTARIO                                                    |                                                                                                                                   | DRAWING NUMBER                    | •        | ISSUE                   |  |
| YOUR CONNECTION TO QUALITY & SERVICE                                | MANUFACTURE OR SALE OF APPARATUS                                                                                                  | 842 Assemb                        | ly       | 1                       |  |