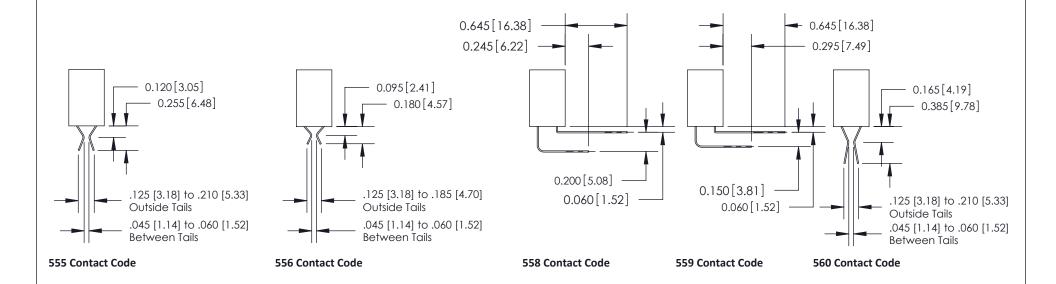

## **Contact Detail**

559-90 Degree Bend (Code 541 Contacts)

.100 [2.54] Contact Spacing x .200 [5.08] Row Spacing

**See Accompanying Pages for:** 

- **Contact Bend Details**
- **Mounting Options**

.240 [6.10] Point of Contact-