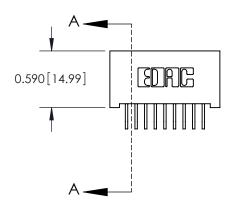

842 Assembly

SECTION A-A

THIS IS A C.A.D. GENERATED DRAWING DO NOT MAKE MANUAL REVISIONS TO MASTER.

ISSUE NUMBER

ORIGINAL

1

| 842/892 Series High Temp Card Edge Connector<br>Contact Bend Detail |                                                                                                                                   | ACAD REFERENCE NO. 842 ENG MASTER |          |                         |  |
|---------------------------------------------------------------------|-----------------------------------------------------------------------------------------------------------------------------------|-----------------------------------|----------|-------------------------|--|
|                                                                     |                                                                                                                                   | DRAWN: J.LEE                      | DATE: OC | DATE: <b>OCT. 06/09</b> |  |
|                                                                     |                                                                                                                                   | CHECKED:                          | DATE:    | DATE:                   |  |
| EDAC INC                                                            | THESE DRAWINGS AND SPECIFICATIONS ARE THE PROPERTY OF EDAC INC.AND SHALL NOT BE REPRODUCED,OR COPIED OR USED AS THE BASIS FOR THE | SCALE: NTS                        | SHEET    | 2 OF 3                  |  |
| TORONTO, ONTARIO                                                    |                                                                                                                                   | DRAWING NUMBER                    | •        | ISSUE                   |  |
| YOUR CONNECTION TO QUALITY & SERVICE                                | MANUFACTURE OR SALE OF APPARATUS                                                                                                  | 842 Assemb                        | ly       | 1                       |  |