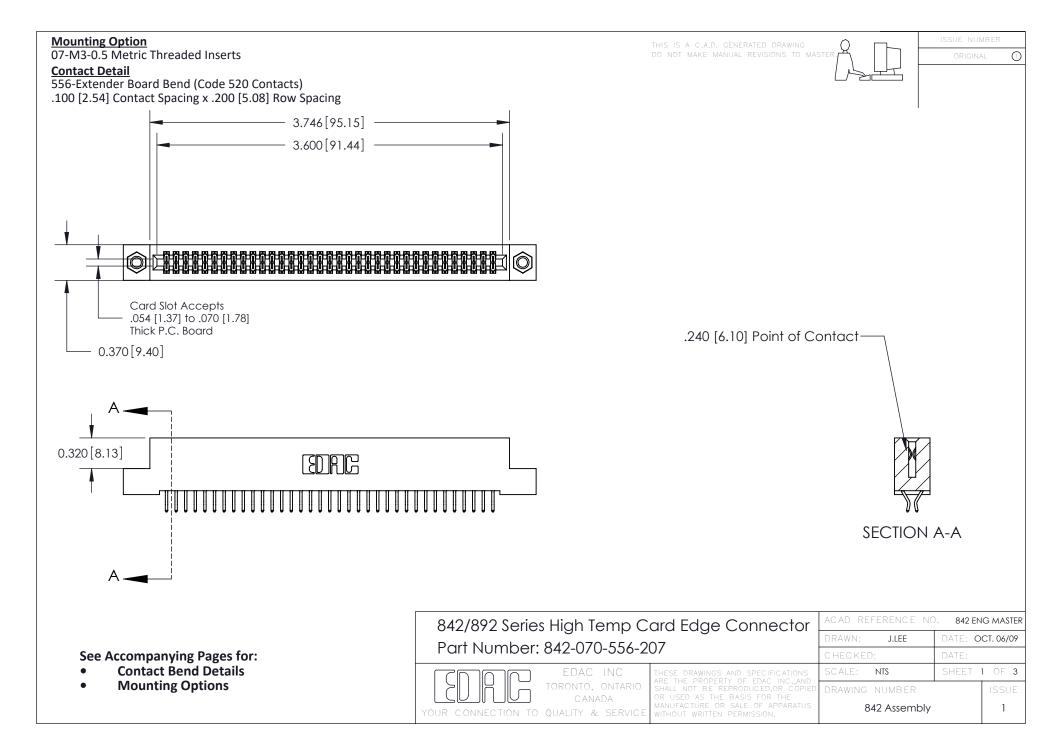

THIS IS A C.A.D. GENERATED DRAWING DO NOT MAKE MANUAL REVISIONS TO MASTER

ORIGINAL (1)



| 842/892 Series High Temp Card Edge Connector<br>Contact Bend Detail |                                                                                                 | ACAD REFERENCE NO. 842 ENG MASTER |             |                  |        |
|---------------------------------------------------------------------|-------------------------------------------------------------------------------------------------|-----------------------------------|-------------|------------------|--------|
|                                                                     |                                                                                                 | DRAWN:                            | J.LEE