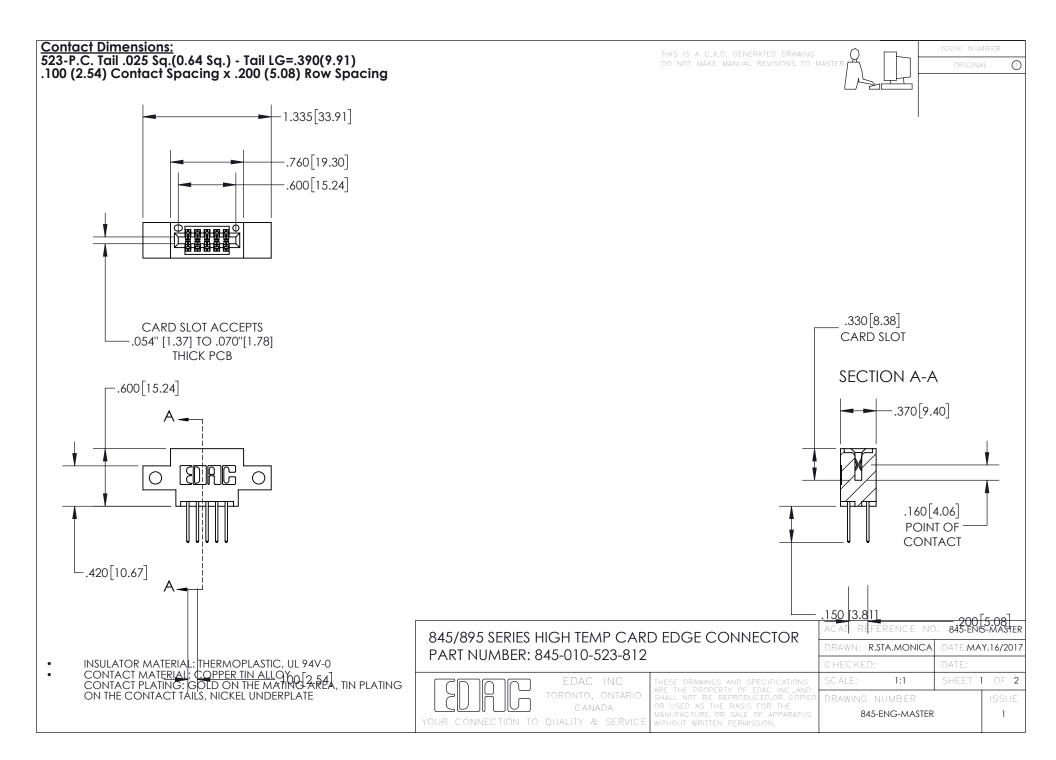

INSULATOR MATERIAL: THERMOPLASTIC POLYESTER, UL 94V-0 DAP MATERIAL AVAILABLE UPON REQUEST

**Contact Code 558** 

CONTACT MATERIAL; COPPER ALLOY CONTACT PLATING: GOLD ON THE MATING AREA, TIN PLATING ON THE CONTACT TAILS, NICKEL UNDERPLATE

## 845/895 SERIES HIGH TEMP CARD EDGE CONNECTOR CONTACT CODE 555,556,558,559,560 DIMENSIONS

YOUR CONNECTION TO QUALITY & SERVICE

Contact Code 559

|   | ACAD REFERENCE NO. 845-ENG-MASTER |                  |  |
|---|-----------------------------------|------------------|--|
|   | DRAWN: R.STA.MONICA               | DATE:MAY.16/2017 |  |
|   | CHECKED:                          | DATE:            |  |
|   | SCALE: 1:1                        | SHEET 2 OF 2     |  |
| D | DRAWING NUMBER                    | ISSUE            |  |

Contact Code 560