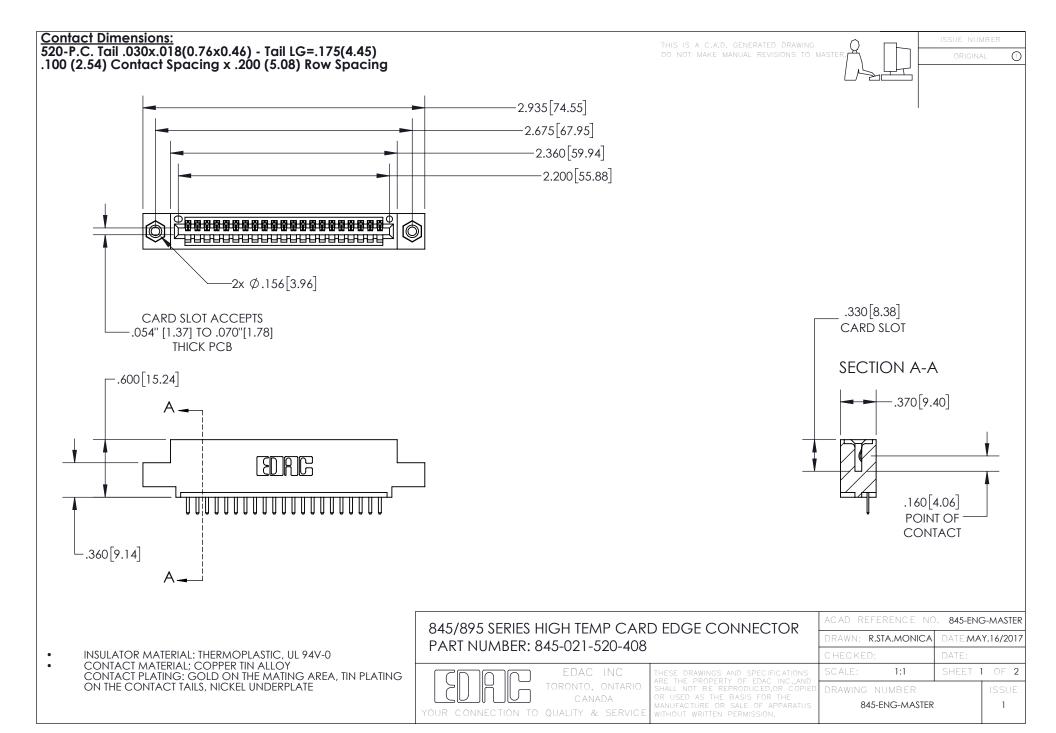

## 845/895 SERIES HIGH TEMP CARD EDGE CONNECTOR CONTACT CODE 555,556,558,559,560 DIMENSIONS

YOUR CONNECTION TO QUALITY & SERVICE

Contact Code 559

|   | ACAD REFERENCE NO. 845-ENG-MASTER |                  |
|---|-----------------------------------|------------------|
|   | DRAWN: R.STA.MONICA               | DATE:MAY.16/2017 |
|   | CHECKED:                          | DATE:            |
|   | SCALE: 1:1                        | SHEET 2 OF 2     |
| D | DRAWING NUMBER                    | ISSUE            |