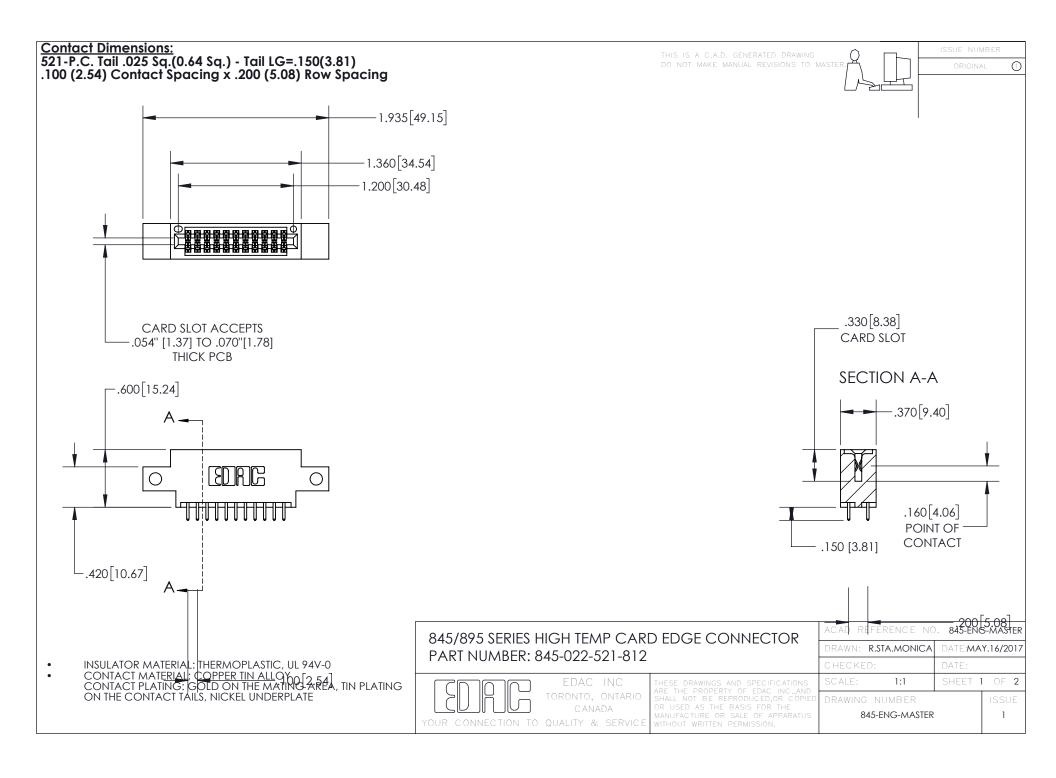

INSULATOR MATERIAL: THERMOPLASTIC POLYESTER, UL 94V-0 DAP MATERIAL AVAILABLE UPON REQUEST

CONTACT MATERIAL; COPPER ALLOY

**Contact Code 558** 

CONTACT MATERIAL, COPTER ALLOT CONTACT PLATING: GOLD ON THE MATING AREA, TIN PLATING ON THE CONTACT TAILS, NICKEL UNDERPLATE